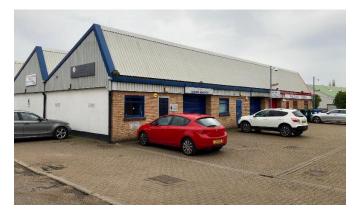

### Location

Browells Lane, Feltham is situated off the A312 Uxbridge Road, with Feltham High Street just over half a mile away offering supermarket, retail and banking facilities. Feltham also offers good public transport links with 12 bus routes and a mainline railway station to London Waterloo only 0.8 miles away.

### Description

Unit 2 is a single storey mid terrace warehouse/ light industrial unit and is of steel portal frame with part brick, part cladding elevations.