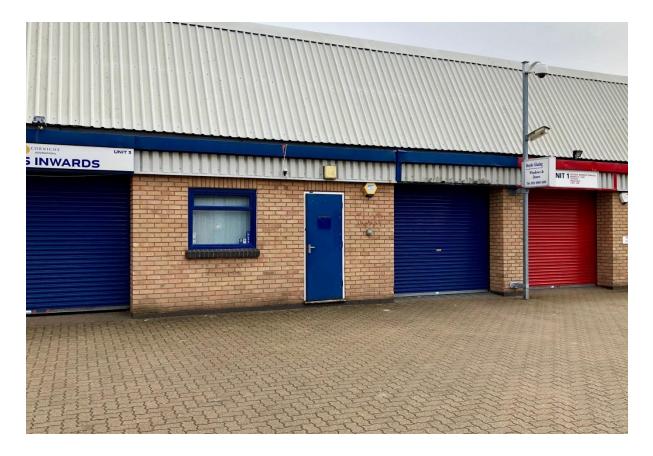

### Description

Unit 2 is a single storey mid terrace warehouse/ light industrial unit and is of steel portal frame with part brick, part cladding elevations.

### Amenities

Roller shutter loading door Lighting throughout 3 phase power On site car parking EPC rating: **D82**.