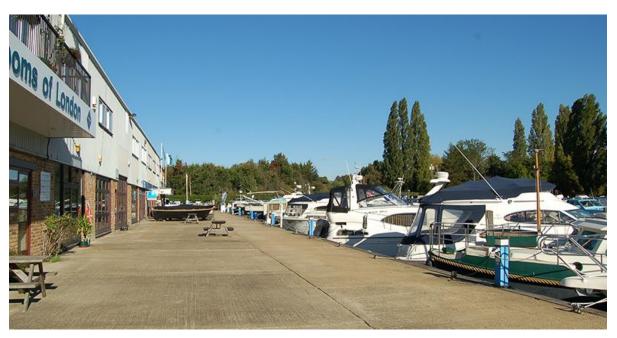

## Location

The offices are located within the Shepperton Marina complex between Sunbury on Thames and Shepperton. The marina is accessed from Felix Lane off Fordbridge Road. The M3 (Junction 1) is within 2 miles and provides access to the motorway network and Central London (15 miles). The offices are also well located for Heathrow Airport, which is approximately 7 miles.

## **Description**

The available suite is on the ground floor quayside providing excellent views of the marina. It is due to be comprehensively refurbished.