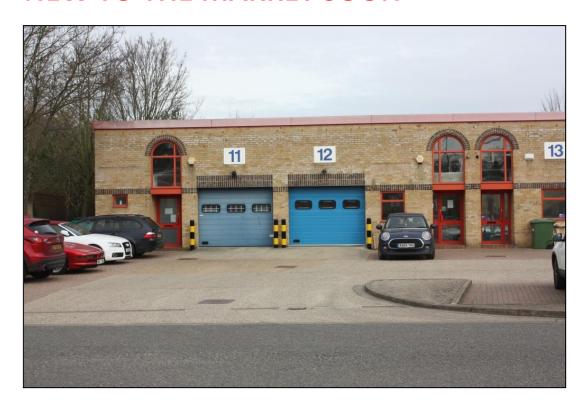

# MILL FARM BUSINESS PARK NEW TO THE MARKET SOON

# INDUSTRIAL/WAREHOUSE UNIT

1,279 SQ FT (118.81 SQ M)

Units 11 Mill Farm Business Park Millfield Road Hounslow TW4 5PY

Tel: 020 8707 3030

www.desouza.co.uk

Heathrow Office: 3 Maple Grove Business Centre, Lawrence Road, Hounslow TW4 6DR

#### Description

Units 11 comprises a brick built modern industrial/warehouse unit with parking.