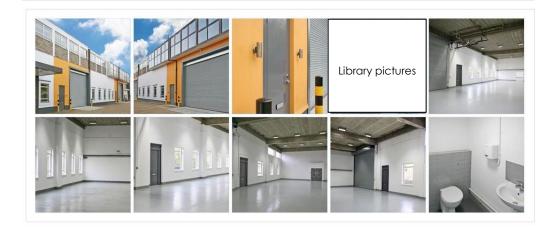

#### **Description**

Unit 5/12 offers the ground floor warehouse/storage unit with a loading and parking area to the front. Additional office space can also be made available (subject to terms).

#### **Amenities**

- Three phase power
- 2 x Electric Loading Doors
- Lighting

- WC
- Loading/parking area
- EPC D92