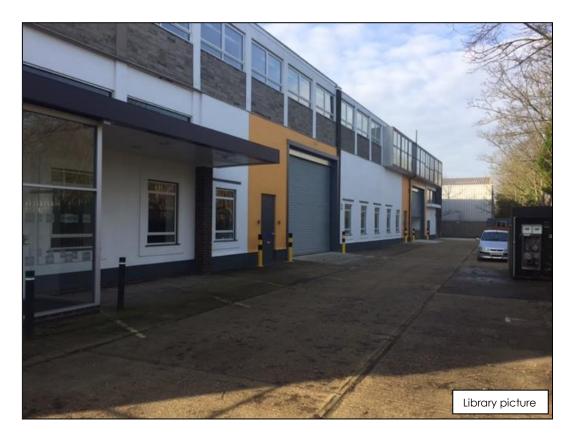

#### **Description**

Unit 5/12 offers the ground floor warehouse/storage unit with a loading and parking area to the front. Additional office space can also be made available (subject to terms).

#### **Amenities**

- Three phase power
- 2 x Electric Loading Doors
- Lighting

- WC
- Loading/parking area
- EPC D92