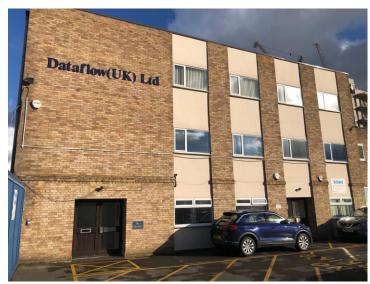

# Mill Mead, Staines-upon-Thames, Middx TW18 4UQ

### **Budget Offices To Let with Car Parking**

### 1,085 sq ft (100.8 sq m)

- Close to Staines High Street
- Second floor with private ground floor entrance
- 5 car parking spaces
- Male & Female WC's and teapoint
- Flexible short term lease available
- Only £1,250 + VAT per month inc service charge\*