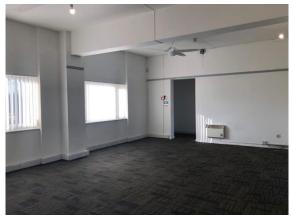

### 1,085 sq ft (100.8 sq m)

- Close to Staines High Street
- Second floor with private ground floor entrance
- 5 car parking spaces
- Male & Female WC's and teapoint
- Flexible short term lease available
- Only £1,250 + VAT per month inc service charge\*