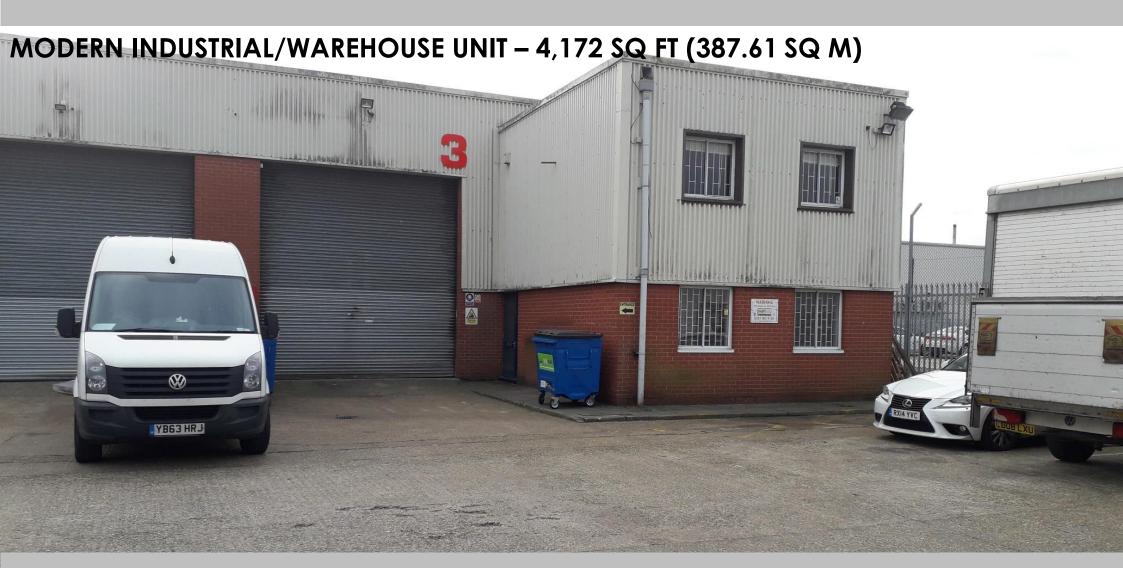

## Description

The property comprises an end of terrace single storey industrial warehouse building with two storey offices to the front. The premises also benefit from a secure shared yard area.

## Accommodation

|                              | sq.ft. | Sq.m   |
|------------------------------|--------|--------|
| Ground and 1st floor office: | 854    | 79.36  |
| Warehouse:                   | 3,318  | 308.25 |
| Total: (Gross external area) | 4,172  | 387.61 |