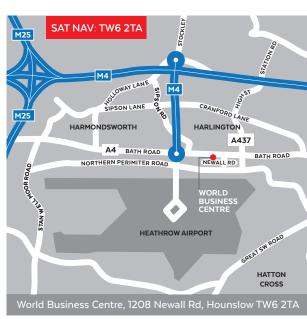

World Business Centre is situated off the Northern Perimeter Road and next to the A4 Bath Road. Junction 4a of the M4 is nearby ensuring excellent connections to Central London and the West. Junction 15 of the M25 is also less than 3.5 miles away.

# DISTANCE

#### ROAD

| RUAD      |           |                |            |
|-----------|-----------|----------------|------------|
| M4 (J4a)  | 2.5 miles | Uxbridge       | 6.0 miles  |
| M25 (J15) | 3.5 miles | Slough         | 8.0 miles  |
| Staines   | 5.0 miles | Central London | 19.0 miles |