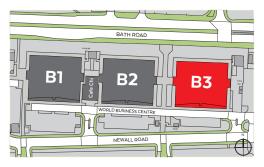

World Business Centre is situated off the Northern Perimeter Road and next to the A4 Bath Road. Junction 4a of the M4 is nearby ensuring excellent connections to Central London and the West. Junction 15 of the M25 is also less than 3.5 miles away.