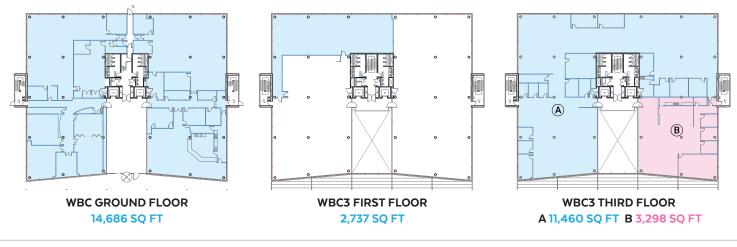

| 5.0 miles | Central London | 19.0 miles |

#### RAIL

Heathrow Express Heathrow to Paddington (every 15 minutes)

#### Elizabeth Line

Services available from both Heathrow Terminals 2 & 3 and Hayes and Harlington.

#### Times from Hayes & Harlington:

| Ealing Broadway  | 8-10 mins   |  |
|------------------|-------------|--|
| Paddington       | 19-21 mins  |  |
| Bond Street      | 22-24 mins  |  |
| Liverpool Street | 30- 32 mins |  |

#### BUS

(Routes 105, 111, 278, 285 & 423 - 5 minute journey) for Elizabeth line and London Underground and Hayes and Harlington

#### (Routes 90, 278, H98 &

X140 - 11 minute bus journey) for Elizabeth Line services to Slough/Maidenhead/Reading and Central London and beyond and other main line rail services.

## WORLD BUSINESS CENTRE 3 AVAILABILITY





#### PAUL FLANNERY e: paulf@desouza.co.uk m: 07946 422920



### RICHARD ZOERS

e: rzoers@hanovergreen.co.uk. m: 07730 567607

### wbc-heathrow.co.uk

MISREPRESENTATION ACT These particulars are believed to be correct but their accuracy cannot be guaranteed and they are therefore expressly excluded from any contract. November 2023