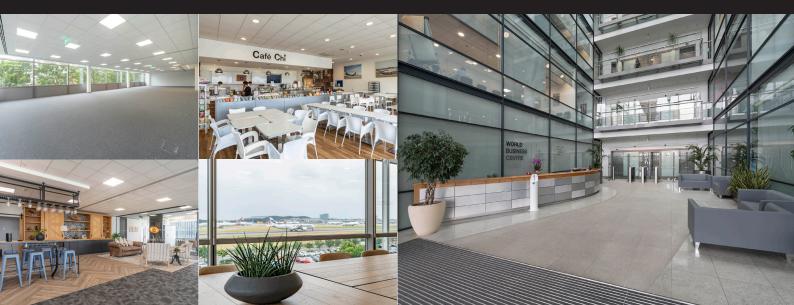

# FIRST CLASS OFFICE ACCOMMODATION ADJACENT TO HEATHROW AIRPORT

- Four pipe fan coil air conditioning
- Full access raised floors
- Impressive full height glass atriums
- On site café
- 2 x 13 person passenger lifts

- Male and Female WCs on all floors
- Disabled WCs
- Shower Facilities
- Car parking ratio: 1:318 sq ft
- Energy Performance Certificates available on request

# WORLD BUSINESS CENTRE HEATHROW'S PREMIER OFFICE LOCATION

The World Business Centre provides first class accommodation in a strategic business and airport location. These modern four storey buildings provide high specification office space with spectacular views of the airport's runways and are accessed via impressive full height atriums.