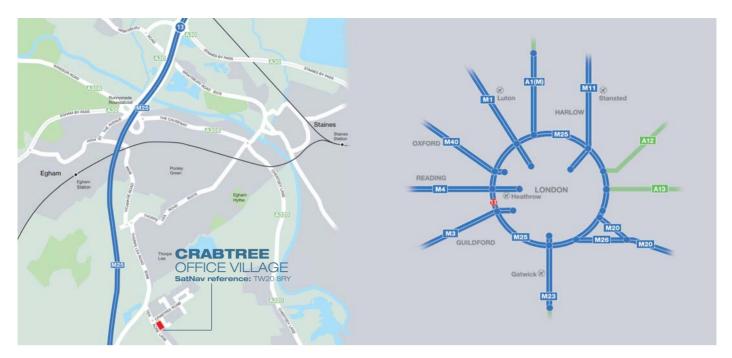

## TO LET Fully Refurbished Office building with outstanding views

6,013 sq ft (559 sq m)

Ground and first\* floor, Woolbrook House, Crabtree Office Village, Eversley Way, Egham TW20 8RY

\*First floor tenant vacates Feb 2009