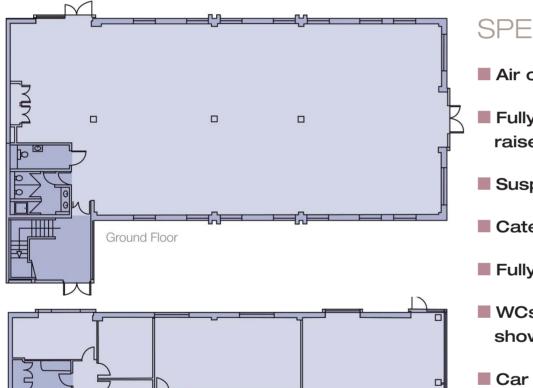

## **SPECIFICATION**

- Air conditioning
- Fully accessed raised floors
- Suspended ceilings
- Category II lighting
- Fully redecorated
- WCs with separate shower facilities
- Car parking ratio 1:260 sq ft

First Floor

phileggerdon@pearceco.co.uk paulf@desouza.co.uk

며