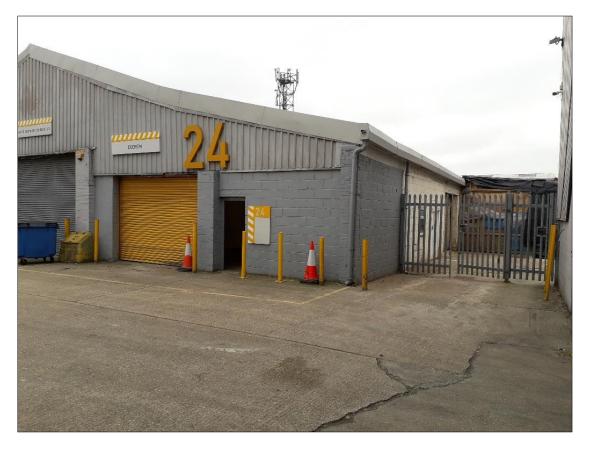

## Description

Unit 18/24 comprises an end of terrace industrial/warehouse unit with an additional storage building and small self contained yard. The loading access is via a single electric door at the front of the unit.