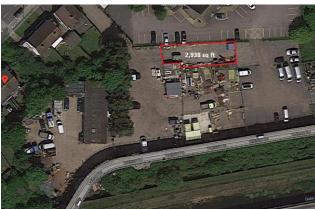

## TO LET - SECURE YARD CLOSE TO HEATHROW AIRPORT PADBURY OAKS, BATH ROAD, LONGFORD, HEATHROW UB7 OEG

2,938 SQ FT (273 SQ M)

The yard is located close to the airport to the rear of the Padbury Oaks office park and The Kings Arms Pub, 593 Bath Road, Longford. The access road is immediately to the right of the pub. The yard is fenced with double access gates.