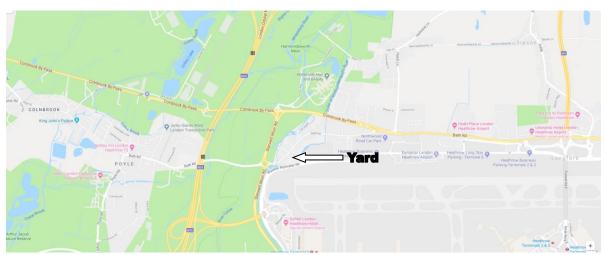

## TO LET - SECURE YARD CLOSE TO HEATHROW AIRPORT PADBURY OAKS, BATH ROAD, LONGFORD, HEATHROW UB7 OEG

2,938 SQ FT (273 SQ M)

The yard is located close to the airport to the rear of the Padbury Oaks office park and The Kings Arms Pub, 593 Bath Road, Longford. The access road is immediately to the right of the pub. The yard is fenced with double access gates.