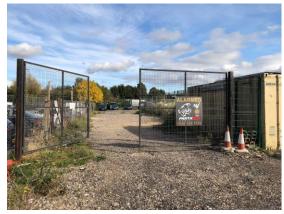

## TO LET - SECURE YARD CLOSE TO HEATHROW AIRPORT PADBURY OAKS, BATH ROAD, LONGFORD, HEATHROW UB7 OEG

2,938 SQ FT (273 SQ M)

The yard is located close to the airport to the rear of the Padbury Oaks office park and The Kings Arms Pub, 593 Bath Road, Longford. The access road is immediately to the right of the pub. The yard is fenced with double access gates.