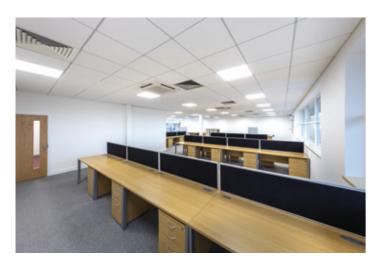

# 225 BERWICK AVENUE SL14QT

THE PROPERTY COMPRISES A FULLY FITTED FIRST FLOOR OFFICE WITH PARTITIONED MEETING/BOARD ROOMS AND A KITCHENETTE FACILITY; DESKS AND CHAIRS COULD ALSO BE MADE AVAILABLE.

THE GROUND FLOOR ACCOMMODATION IS IN A SHELL AND CORE CONDITION AND COMPRISES FLEXIBLE SPACE FOR A TENANT TO FIT AS EITHER OFFICES OR USE AS STORAGE.

### First floor

- Suspended ceiling
- Raised floor
- Kitchenette
- Male and Female WCs
- Open plan office
- Meeting/board rooms
- Office desks and chairs available
- EPC D