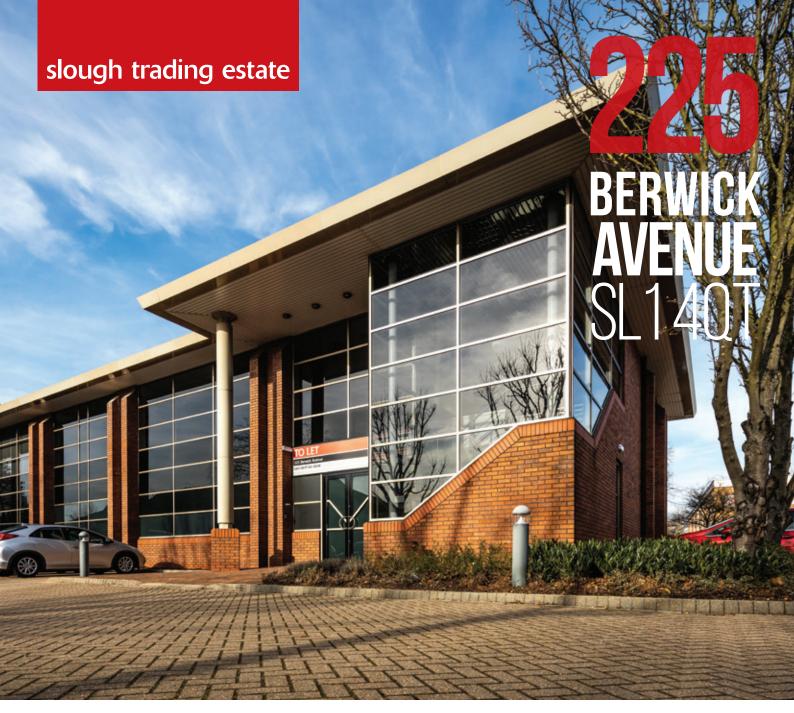

## TO LET 7,140 SQ FT (663 SQ M) GROUND AND FIRST FLOOR SELF

**CONTAINED OFFICE / 50:50 FACILITY** 

# 225 BERWICK AVENUE SL14QT

THE PROPERTY COMPRISES A FULLY FITTED FIRST FLOOR OFFICE WITH PARTITIONED MEETING/BOARD ROOMS AND A KITCHENETTE FACILITY; DESKS AND CHAIRS COULD ALSO BE MADE AVAILABLE.

THE GROUND FLOOR ACCOMMODATION IS IN A SHELL AND CORE CONDITION AND COMPRISES FLEXIBLE SPACE FOR A TENANT TO FIT AS EITHER OFFICES OR USE AS STORAGE.