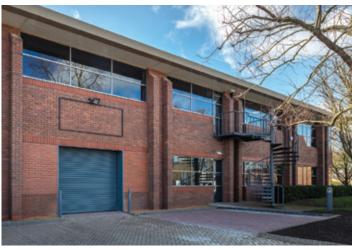

## TO LET 7,140 SQ FT (663 SQ M) GROUND AND FIRST FLOOR SELF

**CONTAINED OFFICE / 50:50 FACILITY** 

# 225 BERWICK AVENUE SL14QT

THE PROPERTY COMPRISES A FULLY FITTED FIRST FLOOR OFFICE WITH PARTITIONED MEETING/BOARD ROOMS AND A KITCHENETTE FACILITY; DESKS AND CHAIRS COULD ALSO BE MADE AVAILABLE.

THE GROUND FLOOR ACCOMMODATION IS IN A SHELL AND CORE CONDITION AND COMPRISES FLEXIBLE SPACE FOR A TENANT TO FIT AS EITHER OFFICES OR USE AS STORAGE.

### Ground floor

- Shell and core condition
- Concrete floor
- Exposed ceiling
- LED Lighting
- Roller shutter door
- Male and Female WCs
- Ample on site parking