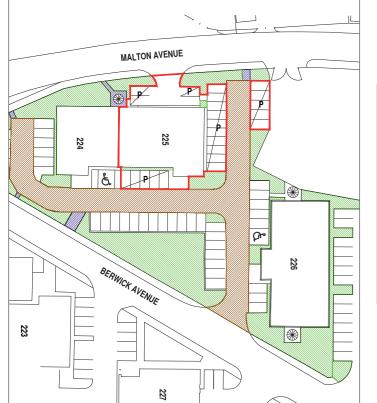

### Ground floor

- Shell and core condition
- Concrete floor
- Exposed ceiling
- LED Lighting
- Roller shutter door
- Male and Female WCs
- Ample on site parking