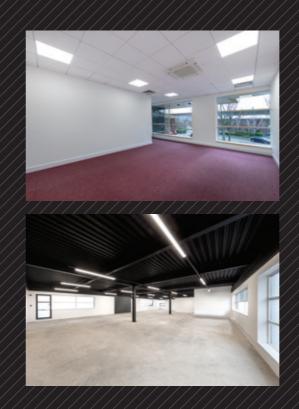

# 225 BERWICK AVENUE SL14QT

THE PROPERTY COMPRISES A FULLY FITTED FIRST FLOOR OFFICE WITH PARTITIONED MEETING/BOARD ROOMS AND A KITCHENETTE FACILITY; DESKS AND CHAIRS COULD ALSO BE MADE AVAILABLE.

THE GROUND FLOOR ACCOMMODATION IS IN A SHELL AND CORE CONDITION AND COMPRISES FLEXIBLE SPACE FOR A TENANT TO FIT AS EITHER OFFICES OR USE AS STORAGE.

### Ground floor

- Shell and core condition
- Concrete floor
- Exposed ceiling
- LED Lighting
- Roller shutter door
- Male and Female WCs
- Ample on site parking

### First floor

- Suspended ceiling
- Raised floor
- Kitchenette
- Male and Female WCs
- Open plan office
- Meeting/board rooms
- Office desks and chairs available
- EPC D