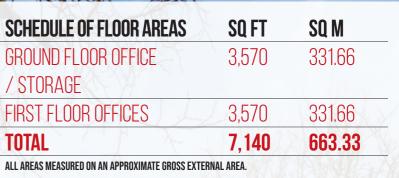

## TO LET 7,140 SQ FT (663 SQ M) GROUND AND FIRST FLOOR SELF

**CONTAINED OFFICE / 50:50 FACILITY** 