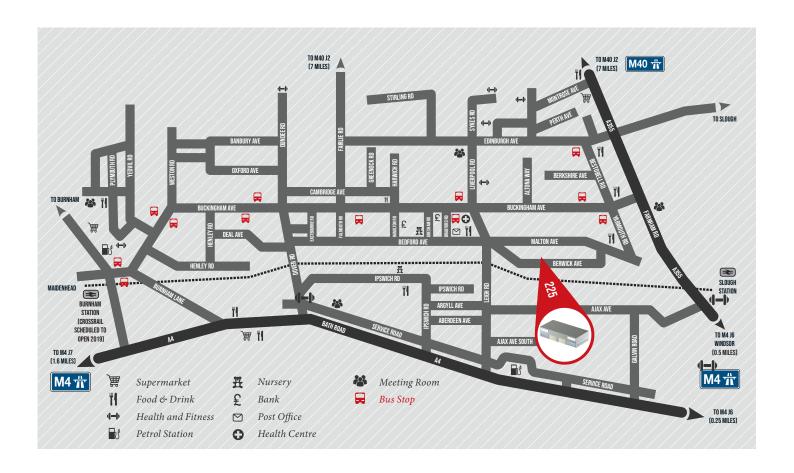

THE PROPERTY IS LOCATED WITHIN WALKING DISTANCE OF THE BUCKINGHAM CENTRE AMENITY QUARTER AND ITS LOCATION IS IDEAL FOR ACCESS TO THE M4/NATIONAL MOTORWAY NETWORK TOGETHER WITH EXCELLENT RAIL CONNECTIONS TO CENTRAL LONDON AND HEATHROW AIRPORT.

### LOCATION

- Less than 2 miles from Junctions 6 & 7 of the M4, which provides excellent access to the M25, the wider national motorway network and Heathrow Airport
- Two mainline railway stations within 3 miles, providing fast and direct rail access to London Paddington and scheduled to benefit from Crossrail in 2019

### **DISTANCES**

SOURCE: \* FROM 225 BERWICK AVE, SL1 4QT. SOURCE: THE AA \*\* TIMES FROM SLOUGH STATION. SOURCE: NATIONAL RAIL ENQUIRIES