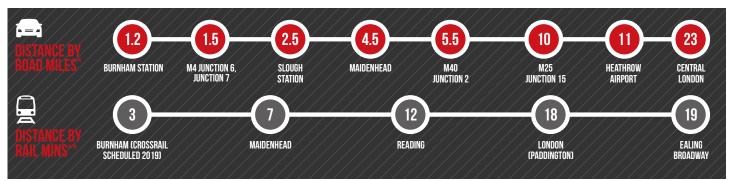

### LOCATION

- Less than 2 miles from Junctions 6 & 7 of the M4, which provides excellent access to the M25, the wider national motorway network and Heathrow Airport
- Two mainline railway stations within 3 miles, providing fast and direct rail access to London Paddington and scheduled to benefit from Crossrail in 2019

### **DISTANCES**

SOURCE: \* FROM 225 BERWICK AVE, SL1 4QT. SOURCE: THE AA \*\* TIMES FROM SLOUGH STATION. SOURCE: NATIONAL RAIL ENQUIRIES