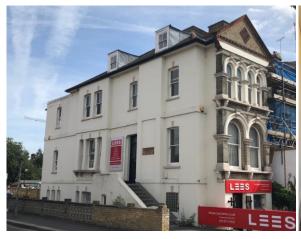

#### Location

53 Lampton Road is prominently located on the corner of Lampton Road and Queen's Road in Hounslow Town Centre. Hounslow Central Station (Piccadilly Line) is only 50 metres from the building and provides fast access to Heathrow Airport and Central London. The property is located in a gateway location and equidistant to the new High Street Quarter and Town Centre.

## **Description**

53 Lampton Road is a self-contained dual aspect building with character features. Previously occupied by a firm of accountants for over 35 years and would suit alternative uses such as nursery, education use or retail subject to planning consent.

#### **Amenities**

- Town centre location
- Prominent position
- Character self-contained building
- Large frontage

- 50 metres from Hounslow Central
- B1 Offices
- Suitable for alternative uses (STPP)
- Car parking to front