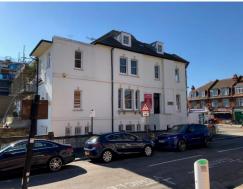

#### Location

53 Lampton Road is prominently located on the corner of Lampton Road and Queen's Road in Hounslow Town Centre. Hounslow Central Station (Piccadilly Line) is only 50 metres from the building and provides fast access to Heathrow Airport and Central London. The property is located in a gateway location and equidistant to the new High Street Quarter and Town Centre.

## **Description**

53 Lampton Road is a self-contained dual aspect building with character features. Previously occupied by a firm of accountants for over 35 years and would suit alternative uses such as nursery, education use or retail subject to planning consent.

#### **Amenities**

- Town centre location
- Prominent position
- Character self-contained building
- Large frontage

- 50 metres from Hounslow Central
- B1 Offices
- Suitable for alternative uses (STPP)
- Car parking to front