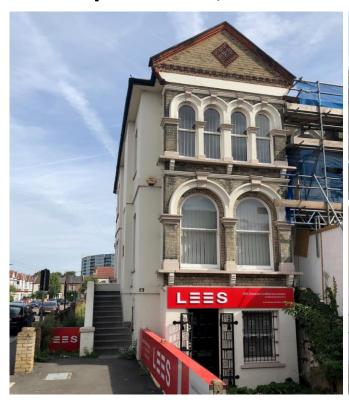

# 53 Lampton Road, Hounslow, Middlesex TW3 1LY

#### Location

53 Lampton Road is prominently located on the corner of Lampton Road and Queen's Road in Hounslow Town Centre. Hounslow Central Station (Piccadilly Line) is only 50 metres from the building and provides fast access to Heathrow Airport and Central London. The property is located in a gateway location and equidistant to the new High Street Quarter and Town Centre.

## **Description**

53 Lampton Road is a self-contained dual aspect building with character features. Previously occupied by a firm of accountants for over 35 years and would suit alternative uses such as nursery, education use or retail subject to planning consent.

#### **Amenities**

- Town centre location
- Prominent position
- Character self-contained building
- Large frontage

- 50 metres from Hounslow Central
- B1 Offices
- Suitable for alternative uses (STPP)
- Car parking to front