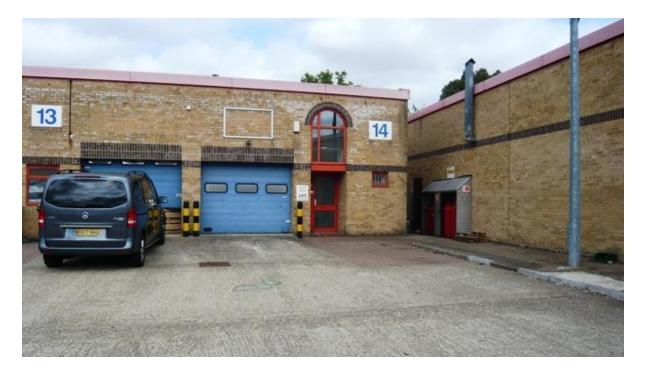

### **INDUSTRIAL/WAREHOUSE UNIT**

1,246 SQ FT (115.75 SQ M)

Units 14 Mill Farm Business Park Millfield Road Hounslow TW4 5PY

#### Description

Unit 14 is an end of terrace modern industrial/warehouse unit with parking.