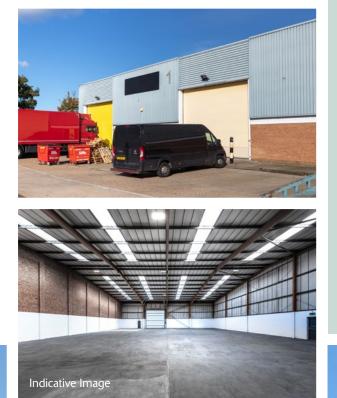

### TO LET

MODERN WAREHOUSE / INDUSTRIAL UNIT IN A PRIME HEATHROW LOCATION

11,521 SQ FT (1,070 SQ M)

#### ACCOMMODATION

| WAREHOUSE           | 10,285 sq ft                 |
|---------------------|------------------------------|
| GROUND FLOOR OFFICE | 1,236 sq ft                  |
| TOTAL               | 11,521 sq ft<br>(1,070 sq m) |

#### SPECIFICATION

- Newly refurbished
- 2 up-and-over electrically operated loading doors
- 6.1m clear eaves height
- 19 allocated parking spaces
- Fully fitted offices
- EPC rating available upon request