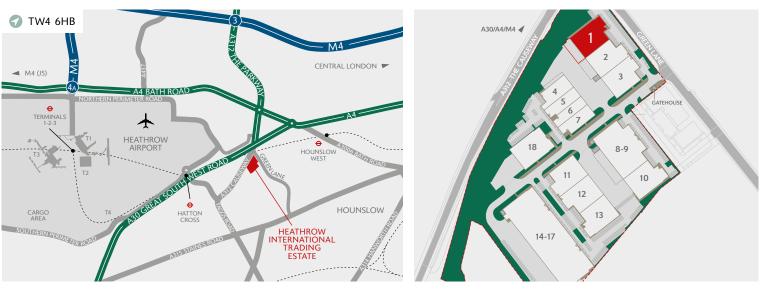

# UNIT 1 HEATHROW INTERNATIONAL TRADING ESTATE

HEATHROW TW4 6HB

#### DISTANCES

| HATTON CROSS STATION        | 1.3 miles  |
|-----------------------------|------------|
| M4 (J3)                     | 1.7 miles  |
| HEATHROW TERMINAL 4         | 2.4 miles  |
| HEATHROW CARGO CENTRE       | 3.6 miles  |
| HEATHROW TERMINALS 1, 2 & 3 | 3.6 miles  |
| M25 (J15)                   | 5.3 miles  |
| M1 (J1)                     | 13.0 miles |
| CENTRAL LONDON              | 15.4 miles |
|                             |            |

Source: Google maps