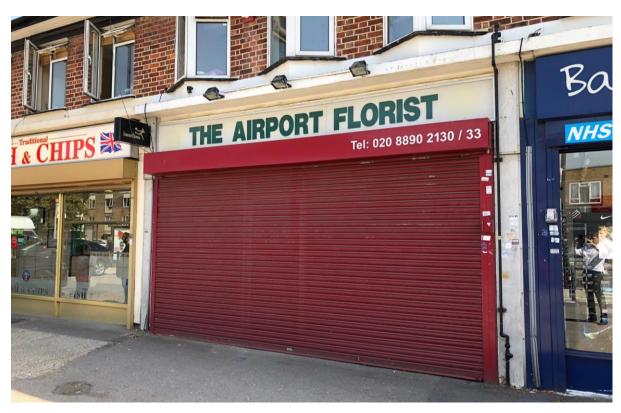

# 501 Staines Road, Bedfont, Feltham, Middx TW14 8BN

# **RETAIL UNIT - FOR SALE**

1,192 sq ft (110.7 sq m)

- Freehold
- Car parking
- Rear store area with roller shutter door

### **Description**

501 Staines Road comprises a ground floor retail unit extending to 1.192 sq ft (110.7) sq ft. The unit benefits from good frontage and front forecourt parking. There is a store to the rear with a roller shutter door.