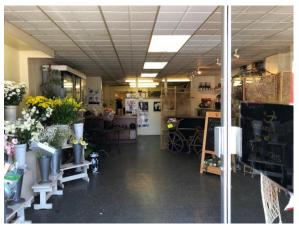

### **Description**

501 Staines Road comprises a ground floor retail unit extending to 1.192 sq ft (110.7) sq ft. The unit benefits from good frontage and front forecourt parking. There is a store to the rear with a roller shutter door.

#### Accommodation

| Retail sales                   | 877 sq ft   | 81.5 sq m  |
|--------------------------------|-------------|------------|
| Office                         | 100 sq ft   | 9.3 sq m   |
| Rear store                     | 215 sq ft   | 19.9 sq m  |
| <b>Total Net Internal Area</b> | 1,192 sq ft | 110.7 sq m |