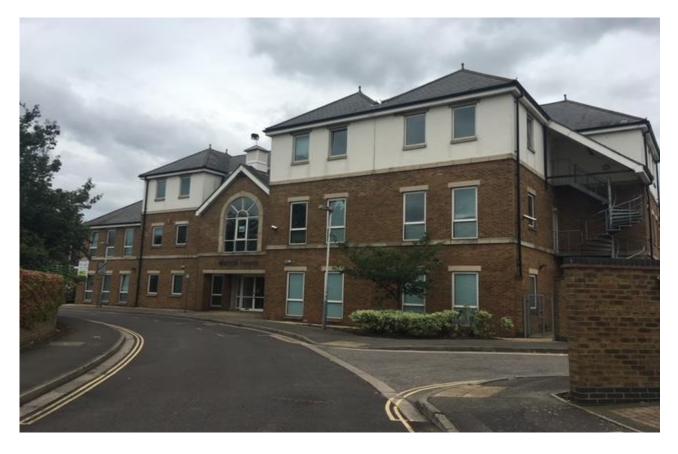

## **Description**

Duval House is a three storey, brick constructed selfcontained office building with a private courtyard and secure gated parking. It provides good quality open plan accommodation over ground and two upper floors. There is a generous on-site car parking ratio.

#### Amenities – To Be Refurbished

- Suspended Ceiling
- Fully Accessible Raised floor
- Kitchenette facilities
- Outdoor Courtyard area
- Separate male. female and disabled WC's
- Passenger lift
- 37 Allocated car parking spaces