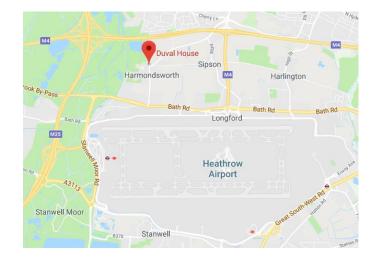

#### Location

Duval House is prominently situated on a corner site at the junction of High Street and Hatch Lane/ Holloway Lane (A3044) in the village of Harmondsworth which is strategically positioned between Junction 4 of the M4 motorway (1.5 miles) and Heathrow Airport.

The A4 Bath Road is only 0.5 miles from the building and the U3 Bus service running between the airport and Uxbridge passes outside the building. The village benefits from a Post Office, Convenience Store and public houses.