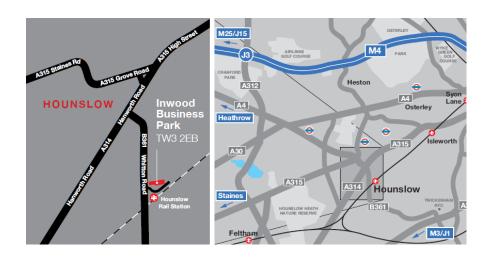

#### Location

The property is located on The Inwood Business Park, Whitton Road, adjacent to Hounslow BR station. Hounslow town centre is within 2 miles and provides banking and retail facilities. The M4 and M3 motorways are within 5 miles and Heathrow airport is approximately 4 miles.