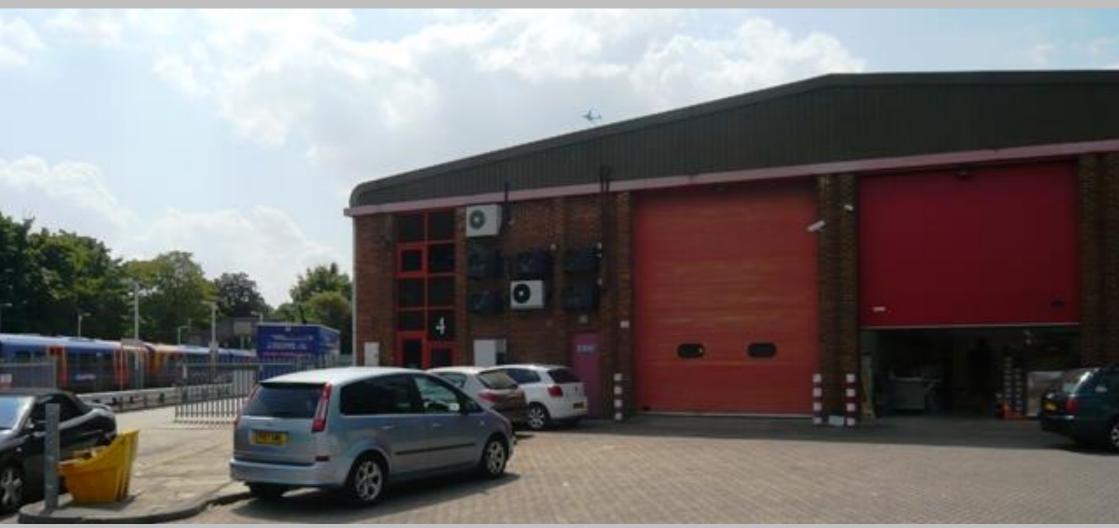

## **Description**

Unit 4 is a single Storey warehouse unit with offices on the ground and first floor. The unit was built in the mid 1980's and is of steel portal frame with part brick, part cladding elevations and a glazed elevation to the office section.

### **Amenities**

- 6.1 min eaves height
- Full height loading door
- 3 phase power
- EPC C71

- Male/Female toilets
- Ground and first floor office
- Car Parking