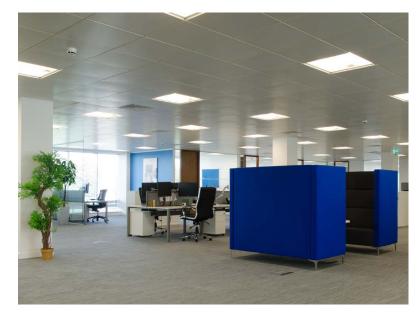

## DESCRIPTION

Two Pinetrees is a modern, two storey office building with extensive glass elevations providing a high level of natural light.

The self-contained first floor office has been recently and comprehensively refurbished to a high specification. The floor has been carefully designed and partitioned to create flexible and inviting communal working areas whilst also providing more private and formal working spaces. The first floor accommodation is accessed via the impressive double height reception area which benefits from a passenger lift.