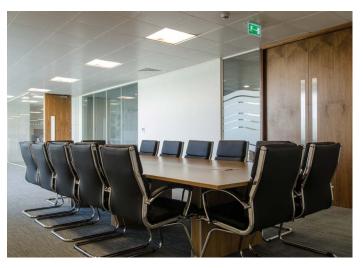

## DESCRIPTION

Two Pinetrees is a modern, two storey office building with extensive glass elevations providing a high level of natural light.

The self-contained first floor office has been recently and comprehensively refurbished to a high specification. The floor has been carefully designed and partitioned to create flexible and inviting communal working areas whilst also providing more private and formal working spaces. The first floor accommodation is accessed via the impressive double height reception area which benefits from a passenger lift.