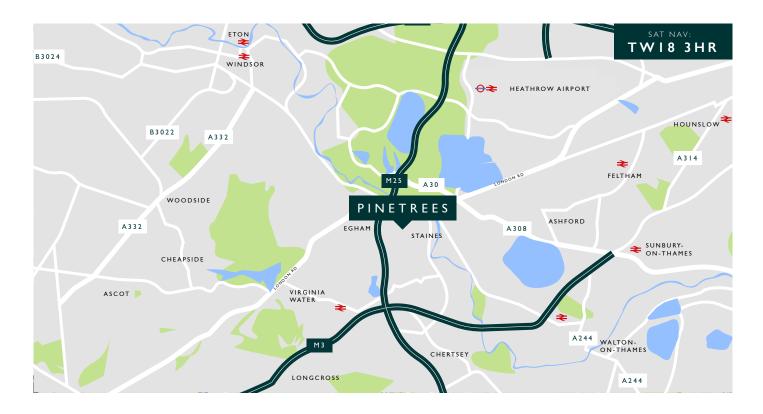

# LOCATION

Staines upon Thames is a large town located on the River Thames in the county of Surrey. The town benefits from being situated just 18 miles from central London, 8 miles from Slough and 4 miles from London Heathrow Airport.

Two Pinetrees is located just south of central Staines in a well connected, sought after business park.

The property benefits from easy access to the A30 and onto the M25.

# CONNECTIONS

Staines railway station is located under a mile to the north east which offers the following services:

- Clapham Junction in 24 minutes
- London Waterloo in 35 minutes
- Reading in 50 minutes
- Weybridge in 23 minutes

There are bus connections opposite the site offering frequent connections throughout Staines, the local towns and to London Heathrow Airport.

London Heathrow Airport is located just four miles to the north offering domestic and international flights.