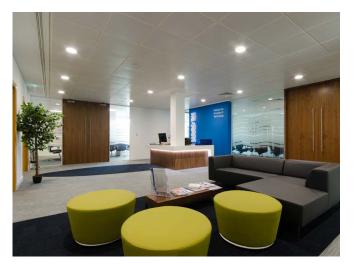

## DESCRIPTION

Two Pinetrees is a modern, two storey office building with extensive glass elevations providing a high level of natural light.

The self-contained first floor office has been recently and comprehensively refurbished to a high specification. The floor has been carefully designed and partitioned to create flexible and inviting communal working areas whilst also providing more private and formal working spaces. The first floor accommodation is accessed via the impressive double height reception area which benefits from a passenger lift.