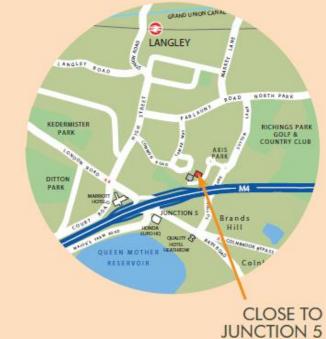

The property is located close to junction 5 of the M4 motorway and less than 5.5 miles from Heathrow Airport.

Langley Station is situated less than 2 miles from the building and provides direct services to London Paddington, Slough and Reading and from 2019 will be on the Elizabeth Line.