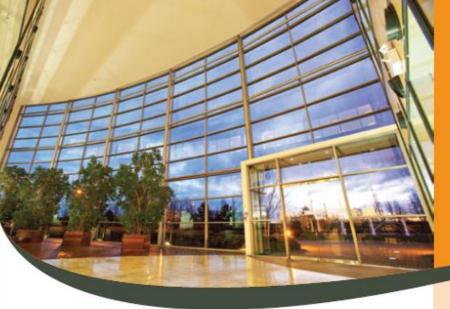

- Impressive full height glass reception atrium
- Four pipe fan coil air-conditioning
- Full access raised floors (150mm void)
- 2 x 10 person passenger lifts
- 2.75m floor to ceiling height
- CCTV and onsite 24 hour security
- 44 allocated car parking spaces (1:189 sq ft)