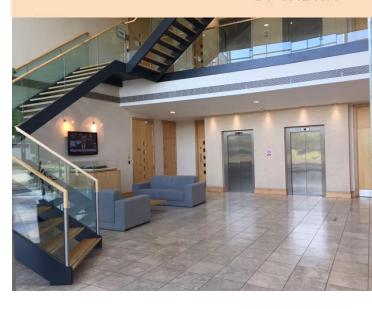

#### **DESCRIPTION**

High quality first floor offices with the benefit of an existing fit out including separate offices, meeting rooms, kitchen and comms room. Other occupiers in the building include Balfour Beatty and Jabra.

- Impressive full height glass reception atrium
- Four pipe fan coil air-conditioning
- Full access raised floors (150mm void)
- 2 x 10 person passenger lifts
- 2.75m floor to ceiling height
- CCTV and onsite 24 hour security
- 44 allocated car parking spaces (1:189 sq ft)