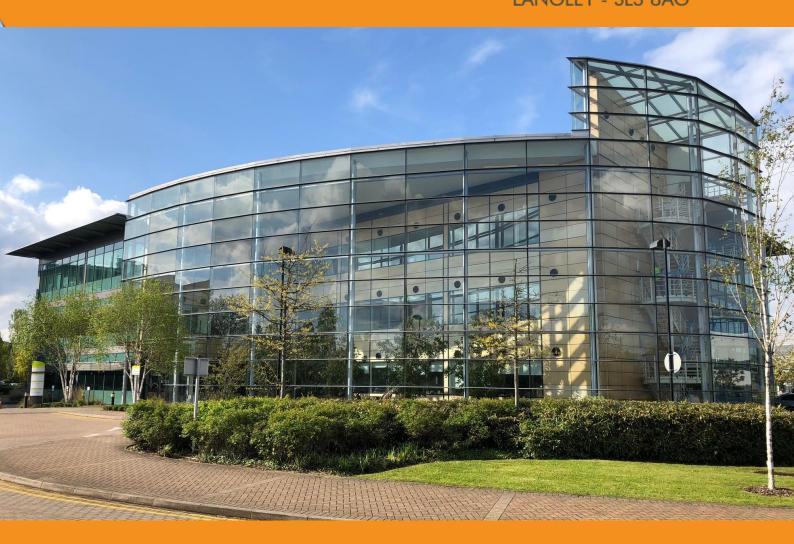

### THE CURVE, AXIS BUSINESS PARK, 10 HURRICANE WAY, LANGLEY, BERKSHIRE. SL3 8AG

- Impressive full height glass reception atrium
- Four pipe fan coil air-conditioning
- Full access raised floors (150mm void)
- 2 x 10 person passenger lifts
- 2.75m floor to ceiling height
- CCTV and onsite 24 hour security
- 44 allocated car parking spaces (1:189 sq ft)