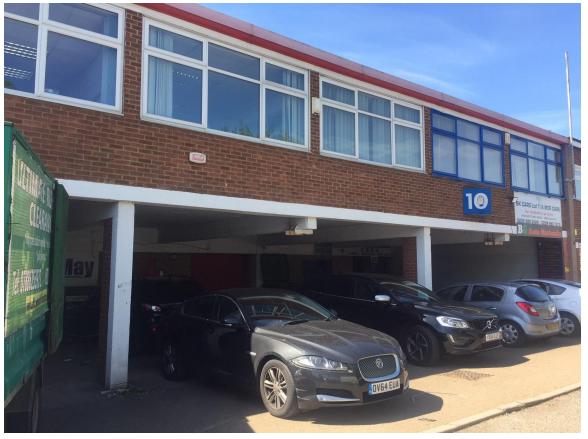

# Ground Floor, 9 Feltham Business Complex Browells Lane, Feltham, Middx TW13 7LW

## **GROUND FLOOR BUSINESS SPACE - TO LET**

- Close to Feltham Town Centre
- 5 minute walk to Feltham Station
- Suitable for storage/offices
- Covered loading/parking
- Male and Female WC's (shared)
- Teapoint
- Rent £15,000 per annum exclusive