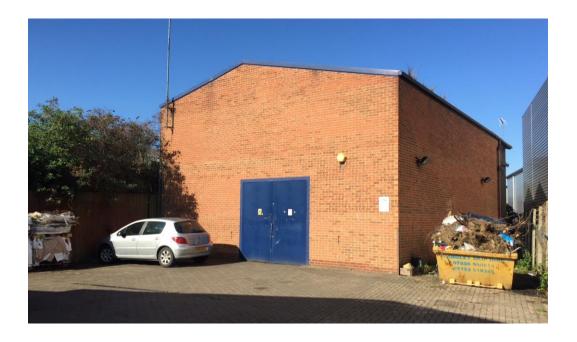

### **Description**

The warehouse is of steel portal frame construction with brick elevations.