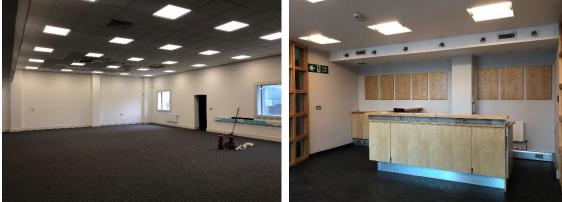

## **Refurbished Offices To Let**

- Ground Floor 2,471 sq ft
- Refurbished
- LED Lighting

- Excellent floor to ceiling height
- Car parking
- Energy performance rating D 95