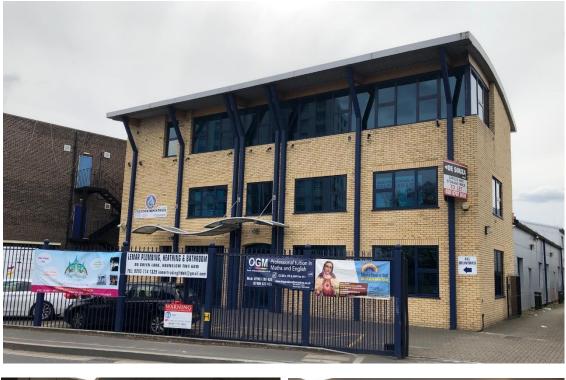

## 99 Green Lane Hounslow Heathrow TW4 6BW

## **Refurbished Offices To Let**

- Ground Floor 2,471 sq ft
- Refurbished
- LED Lighting

- Excellent floor to ceiling height
- Car parking
- Energy performance rating D 95