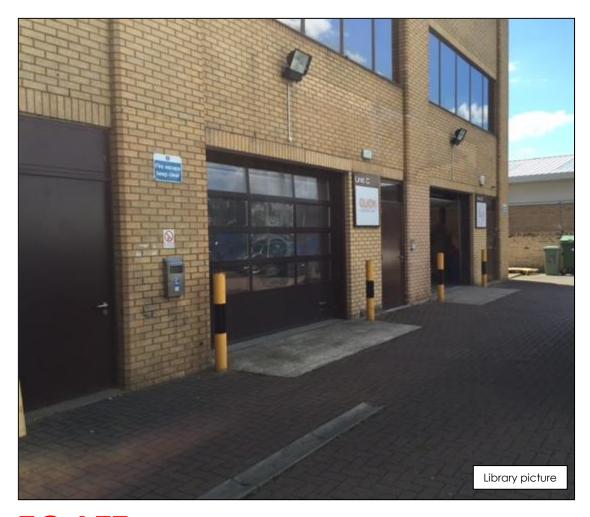

## **Description**

Unit C provides ground floor accommodation suitable for a variety of business uses such as storage, light production and offices.

#### **Amenities**

- Loading door
- Suspended Ceiling
- Modern recessed lighting
- Private Entrance to rear
- EPC D100

- Shared WCs and Kitchen
- 5 Allocated car parking spaces
- Access through main reception
- Additional office space available within same building