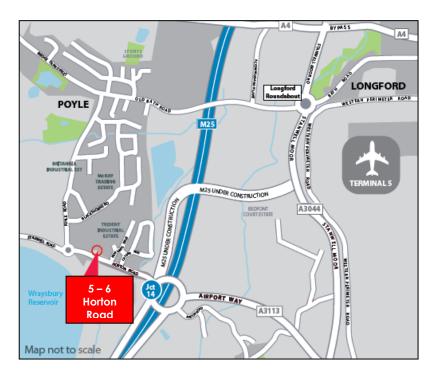

### Location

The building is situated on Horton Road, Poyle just off Junction 14 of the M25 Motorway and within 1 mile of Heathrow Airport. Such a location provides excellent access to the major motorway network (M25, M4, M3, M40) Central London and Heathrow Airport.