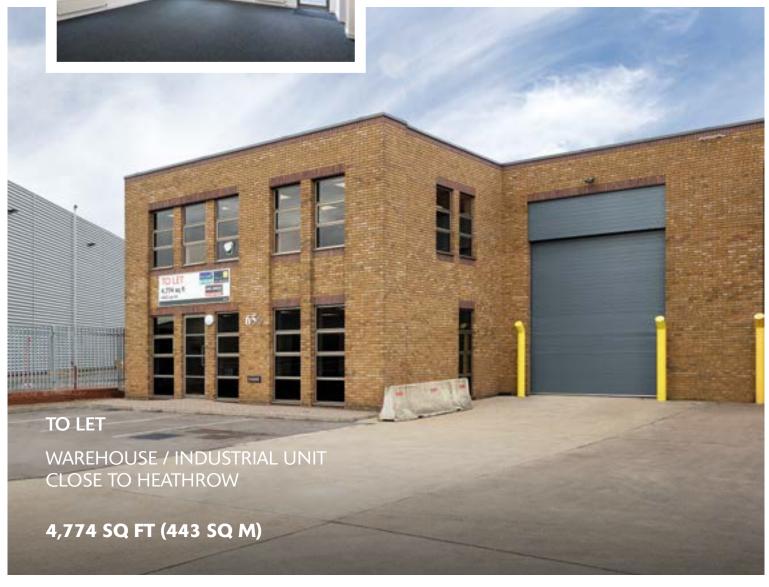

# UNIT 656 RIVER GARDENS

NORTH FELTHAM TRADING ESTATE TW14 ORD

Well-managed and one of the biggest estates within the SEGRO Heathrow portfolio

Unrestricted 24/7 use

3 miles from Heathrow Cargo Centre

30 minutes from Central London and close to the M3, M4 and M25

# **ACCOMMODATION**

| TOTAL               | 4,774 sq ft<br>(443 sq m) |
|---------------------|---------------------------|
| FIRST FLOOR OFFICE  | 942 sq ft                 |
| GROUND FLOOR OFFICE | 759 sq ft                 |
| WAREHOUSE           | 3,073 sq ft               |