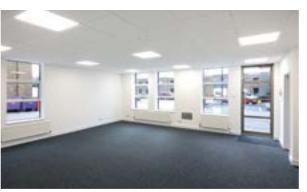

# **SPECIFICATION**

- 6m eaves height
- · 3-phase power
- Up-and-over 5m high loading door
- Fully fitted offices with gas fired central heating
- · Male and female toilets
- 7 car parking spaces
- · Tinted double glazing
- EPC rating: D 84