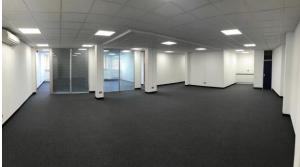

## **Unit 20 - Refurbished Office Suite**

1,804 sq ft (168 sq m)

- Newly refurbished
- First floor accommodation
- Energy efficient LED lighting
- On site car parking
- Estate-wide CCTV

Tel: 020 8707 3030

## Description

This newly refurbished 1,804 sq ft office is located 3 miles south of Heathrow. The office has recently been fitted with LED lighting throughout and benefits from air conditioning, on-site parking, on-site property manager, access control and estate-wide CCTV. There are a number of local shops situated a short walk away.