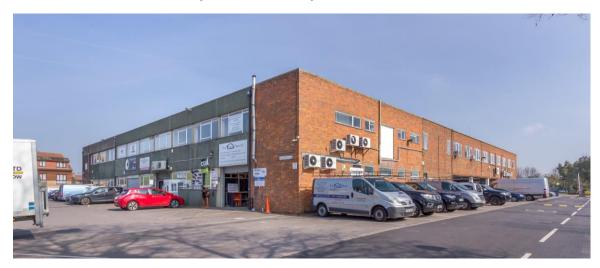

Littleton House is a two storey building offering a variety of office and industrial units ranging in size from 200 sq ft to 2,800 sq ft.