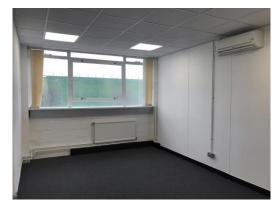

## **Unit 20 - Refurbished Office Suite**

1,804 sq ft (168 sq m)

- Newly refurbished
- First floor accommodation
- Energy efficient LED lighting
- On site car parking
- Estate-wide CCTV

Tel: 020 8707 3030

## Description

This newly refurbished 1,804 sq ft office is located 3 miles south of Heathrow. The office has recently been fitted with LED lighting throughout and benefits from air conditioning, on-site parking, on-site property manager, access control and estate-wide CCTV. There are a number of local shops situated a short walk away.

### **Amenities**

- CCTV
- Comfort cooling
- Heating
- Kitchenette

- On site car parking
- WC
- First Floor Suite
- LED Lighting