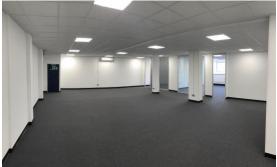

## **Unit 20 - Refurbished Office Suite**

1,804 sq ft (168 sq m)

- Newly refurbished
- First floor accommodation
- Energy efficient LED lighting
- On site car parking
- Estate-wide CCTV

Tel: 020 8707 3030

## Description

This newly refurbished 1,804 sq ft office is located 3 miles south of Heathrow. The office has recently been fitted with LED lighting throughout and benefits from air conditioning, on-site parking, on-site property manager, access control and estate-wide CCTV. There are a number of local shops situated a short walk away.