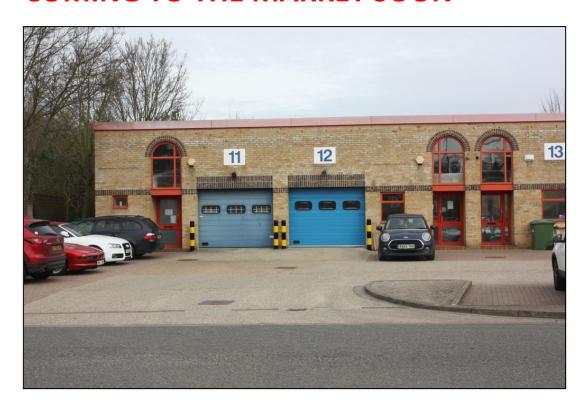

## INDUSTRIAL/WAREHOUSE UNIT

1,279 SQ FT (118.81 SQ M)

Units 11 Mill Farm Business Park Millfield Road Hounslow TW4 5PY

Tel: 020 8707 3030

www.desouza.co.uk

Heathrow Office: 3 Maple Grove Business Centre, Lawrence Road, Hounslow TW4 6DR

#### **Description**

Units 11 comprises a brick built modern industrial/warehouse unit with parking.