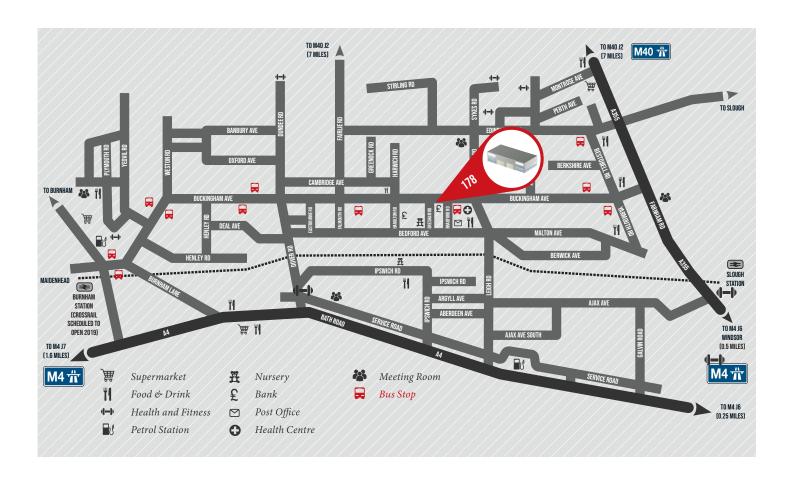

## **DISTANCES**

SOURCE: \* FROM 178 BUCKINGHAM RD, SL 1 4RD. SOURCE: THE AA \*\* TIMES FROM SLOUGH STATION. SOURCE: NATIONAL RAIL ENQUIRIES