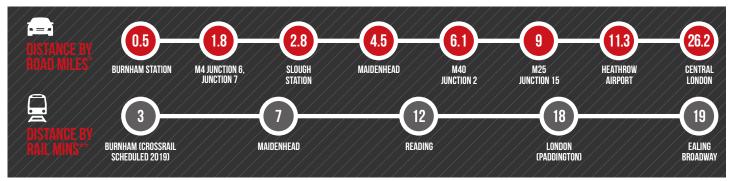

## **DISTANCES**

SOURCE: \* FROM 178 BUCKINGHAM RD, SL 1 4RD. SOURCE: THE AA \*\* TIMES FROM SLOUGH STATION. SOURCE: NATIONAL RAIL ENQUIRIES