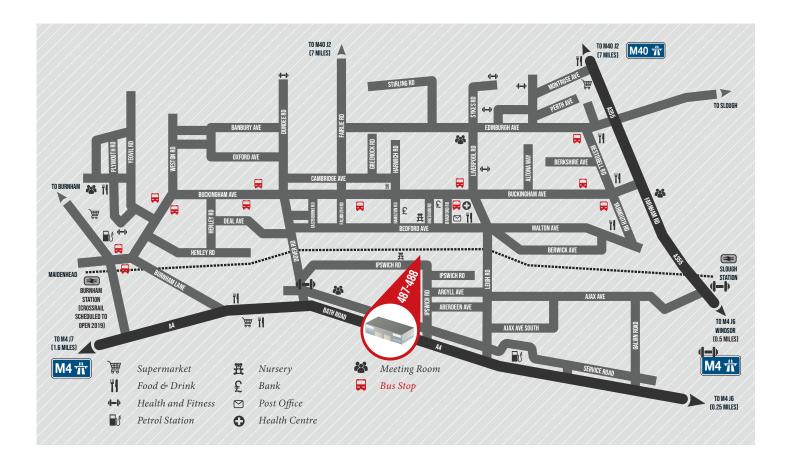

#### LOCATION

- Less than 2 miles from Junctions 6 & 7 of the M4, which provides excellent access to the M25, the wider national motorway network and Heathrow Airport
- Two mainline railway stations within 3 miles, providing fast and direct rail access to London Paddington and scheduled to benefit from Crossrail in 2019

**11 PLACES TO EAT** 3 HIGH STREET BANKS HOTEL ACCOMMODATION **MULTIPLE FITNESS FACILITIES** 2 NURSERIES HEALTH CENTRE **DEDICATED BUS SERVICE** SLOUGH ASPIRE — SLOUGHASPIRE.COM