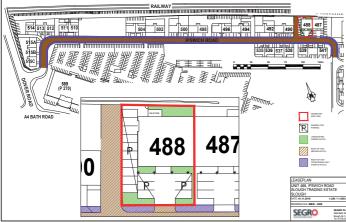

## FLOOR AL 487 - 10 Ground First FL Total

488 - 1 Ground First Fi Total

**487 & 4** 

- ALL AREAS MEA
- Air conditioning
  Male and Female WC's on both floors

The property has been extensively refurbished

Kitchenette

to provide:

- Total 33 Parking spaces
- EPC 487 rating C

• Suspended ceiling

• Raised access floor

• Fully carpeted

• EPC - 488 rating - C

| EAS       SQ FT       SQ M         5 CAR SPACES       1831       170.09         600R OFFICE       1,922       178.60         3,753       348.69         X CAR SPACES         FLOOR OFFICE       1,815       168.65         00R OFFICE       1,901       176.65         00R OFFICE       1,901       176.65         3,717       345.32         SURED ON AN APPROXIMATE NET INTERNAL AREA. |
|------------------------------------------------------------------------------------------------------------------------------------------------------------------------------------------------------------------------------------------------------------------------------------------------------------------------------------------------------------------------------------------|
| FLOOR OFFICE       1,831       170.09         OOR OFFICE       1,922       178.60         3,753       348.69         7 CAR SPACES       7         FLOOR OFFICE       1,815       168.65         OOR OFFICE       1,901       176.65         3,717       345.32         88 TOTAL       7,470       694.01                                                                                 |
| 00R OFFICE       1,922       178.60         3,753       348.69         7 CAR SPACES         FLOOR OFFICE       1,815       168.65         00R OFFICE       1,901       176.65         3,717       345.32         B8 TOTAL       7,470       694.01                                                                                                                                       |
| 3,753       348.69         Y CAR SPACES       1         FLOOR OFFICE       1,815       168.65         OOR OFFICE       1,901       176.65         3,717       345.32         B8 TOTAL       7,470       694.01                                                                                                                                                                           |
| CAR SPACES         FLOOR OFFICE       1,815       168.65         OOR OFFICE       1,901       176.65         3,717       345.32         38 TOTAL       7,470       694.01                                                                                                                                                                                                                |
| FLOOR OFFICE       1,815       168.65         OOR OFFICE       1,901       176.65         3,717       345.32         38 TOTAL       7,470       694.01                                                                                                                                                                                                                                   |
| FLOOR OFFICE       1,815       168.65         DOR OFFICE       1,901       176.65         3,717       345.32         38 TOTAL       7,470       694.01                                                                                                                                                                                                                                   |
| OOR OFFICE       1,901       176.65         3,717       345.32         38 TOTAL       7,470       694.01                                                                                                                                                                                                                                                                                 |
| 3,717 345.32<br>88 TOTAL 7,470 694.01                                                                                                                                                                                                                                                                                                                                                    |
| B8 TOTAL 7,470 694.01                                                                                                                                                                                                                                                                                                                                                                    |
|                                                                                                                                                                                                                                                                                                                                                                                          |
|                                                                                                                                                                                                                                                                                                                                                                                          |
|                                                                                                                                                                                                                                                                                                                                                                                          |
|                                                                                                                                                                                                                                                                                                                                                                                          |