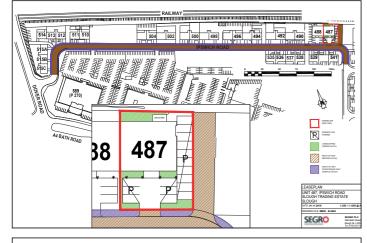

## FLOOR AL 487 - 10 Ground First FL Total

488 - 1 Ground First Fi Total

**487 & 4** 

- ALL AREAS MEA
- Air conditioning
  Male and Female WC's on both floors

The property has been extensively refurbished

Kitchenette

to provide:

- Total 33 Parking spaces
- EPC 487 rating C

• Suspended ceiling

• Raised access floor

• Fully carpeted

• EPC - 488 rating - C

| EAS       SQ FT       SQ M         5 CAR SPACES       1831       170.09         600R OFFICE       1,922       178.60         3,753       348.69         X CAR SPACES         FLOOR OFFICE       1,815       168.65         00R OFFICE       1,901       176.65         00R OFFICE       1,901       176.65         3,717       345.32         SURED ON AN APPROXIMATE NET INTERNAL AREA. |
|------------------------------------------------------------------------------------------------------------------------------------------------------------------------------------------------------------------------------------------------------------------------------------------------------------------------------------------------------------------------------------------|
| FLOOR OFFICE       1,831       170.09         OOR OFFICE       1,922       178.60         3,753       348.69         7 CAR SPACES       7         FLOOR OFFICE       1,815       168.65         OOR OFFICE       1,901       176.65         3,717       345.32         88 TOTAL       7,470       694.01                                                                                 |
| 00R OFFICE       1,922       178.60         3,753       348.69         7 CAR SPACES         FLOOR OFFICE       1,815       168.65         00R OFFICE       1,901       176.65         3,717       345.32         B8 TOTAL       7,470       694.01                                                                                                                                       |
| 3,753       348.69         Y CAR SPACES       1         FLOOR OFFICE       1,815       168.65         OOR OFFICE       1,901       176.65         3,717       345.32         B8 TOTAL       7,470       694.01                                                                                                                                                                           |
| CAR SPACES         FLOOR OFFICE       1,815       168.65         OOR OFFICE       1,901       176.65         3,717       345.32         38 TOTAL       7,470       694.01                                                                                                                                                                                                                |
| FLOOR OFFICE       1,815       168.65         OOR OFFICE       1,901       176.65         3,717       345.32         38 TOTAL       7,470       694.01                                                                                                                                                                                                                                   |
| FLOOR OFFICE       1,815       168.65         DOR OFFICE       1,901       176.65         3,717       345.32         38 TOTAL       7,470       694.01                                                                                                                                                                                                                                   |
| OOR OFFICE       1,901       176.65         3,717       345.32         38 TOTAL       7,470       694.01                                                                                                                                                                                                                                                                                 |
| 3,717 345.32<br>88 TOTAL 7,470 694.01                                                                                                                                                                                                                                                                                                                                                    |
| B8 TOTAL 7,470 694.01                                                                                                                                                                                                                                                                                                                                                                    |
|                                                                                                                                                                                                                                                                                                                                                                                          |
|                                                                                                                                                                                                                                                                                                                                                                                          |
|                                                                                                                                                                                                                                                                                                                                                                                          |
|                                                                                                                                                                                                                                                                                                                                                                                          |