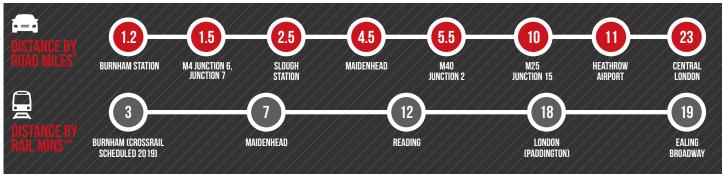

#### **DISTANCES**

SOURCE: \* FROM 487/488 IPSWICH RD, SL1 4EP. SOURCE: THE AA \*\* TIMES FROM SLOUGH STATION. SOURCE: NATIONAL RAIL ENQUIRIES

The content of this document is believed to be correct at the date of publication, however the Company accepts no responsibility or liability for (or makes any representation, statement or expression of opinion or warranty, express or implied, with respect to), the accuracy or completeness of the content of this document. March 2019 182902