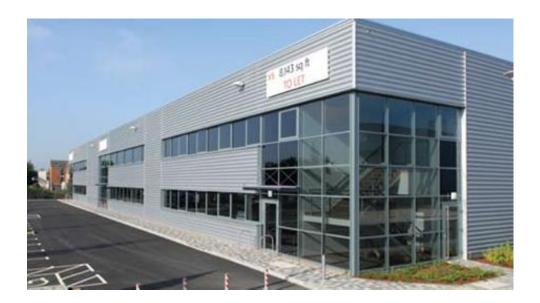

## **INDUSTRIAL/WAREHOUSE UNIT**

8,633 sq ft GEA (802.00 sq m)

V5, Vector Park Forest Road Feltham TW13 7EJ

Tel: 020 8707 3030

Heathrow Office: 3 Maple Grove Business Centre, Lawrence Road, Hounslow TW4 6DR

### Description

Vector Park comprises a development of seventeen new warehouse/production units designed to suit a range of businesses. V5 extends to approximately 8,633 sq ft.