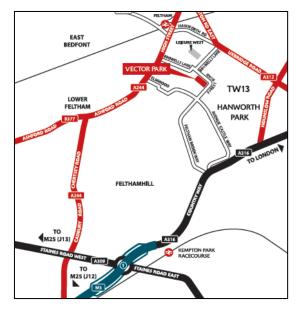

### Location

Vector Park is located within walking distance of Feltham's redeveloped town centre, which offers banking and retail facilities. The nearby Leisure West complex also offers a range of entertainment and restaurant facilities. Feltham station is less than a mile away, offering frequent overland services to Victoria via Clapham Junction and a direct service to Waterloo.