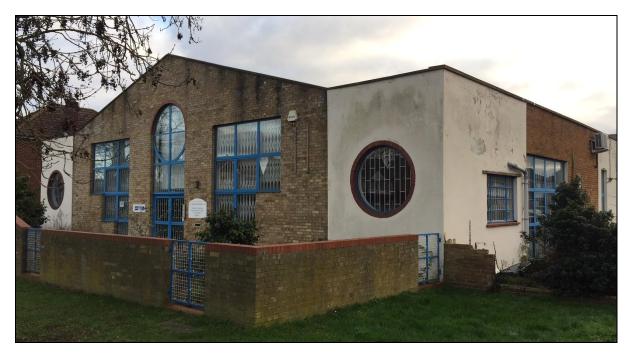

# Headline House, Stanwell Road, Ashford TW15 2QT

# BUSINESS PREMISES – 7,762 sq ft (721 sq m)

- Close to Ashford Town Centre
- Within ½ mile of Ashford Station
- Budget offices/storage/workshop
- Under £7.00 per sq ft exclusive

### Location

The building is prominently located on the corner of Stanwell Road and Chaucer Road in Ashford less than ½ mile from Ashford Station. It is also ideally located for Heathrow Airport and the motorway network being within 3.5 miles of M25 (J13).