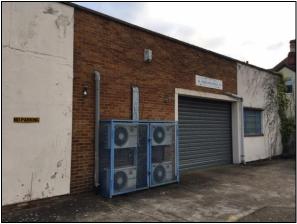

### Accommodation

| Ground Floor Offices | 3,061 sq ft | 284 sq m |
|----------------------|-------------|----------|
| Mezzanine Offices    | 1,317 sq ft | 122 sq m |
| Warehouse            | 3,384 sq ft | 314 sq m |
| TOTAL                | 7,762 sq ft | 721 sq m |