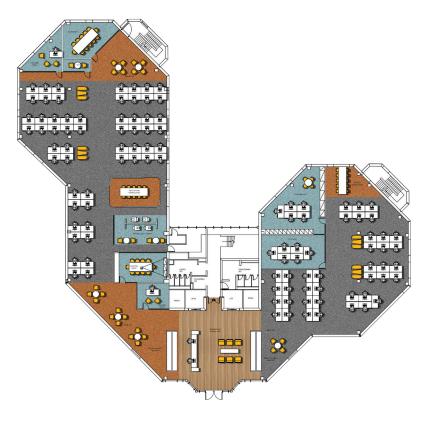

## **HEATHROW BOULEVARD 1**

**SECOND FLOOR SPACE PLANS** 

**AREA**: 11,122 SQ FT / 1,033 SQ M **TOTAL**: 114 PERSONS **RATIO**: 1:97 SQ FT / 1:9 SQ M