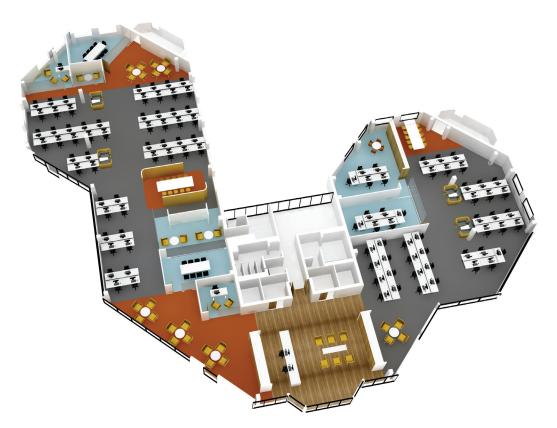

## **HEATHROW BOULEVARD 1**

**SECOND FLOOR SPACE PLANS** 

**AREA**: 11,122 SQ FT / 1,033 SQ M **TOTAL**: 114 PERSONS **RATIO**: 1:97 SQ FT / 1:9 SQ M