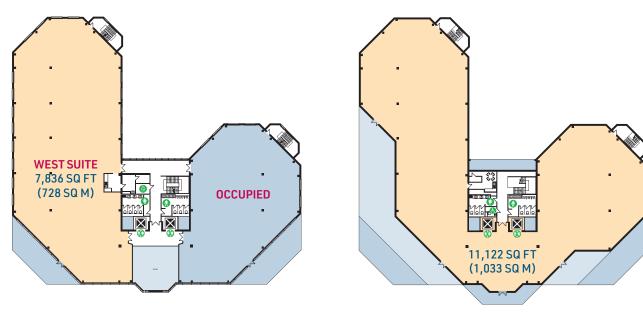

## **TOTAL OFFICE SPACE AVAILABLE** 7,836 - 18,958 SQ FT (728 - 1,761 SQ M)

**FIRST FLOOR** 7,836 SQ FT (728 SQ M)

**SECOND FLOOR** 11,122 SQ FT (1,033 SQ M)

ALL AREAS ARE MEASURED IN ACCORDANCE WITH IPMS3 AVAILABLE OCCUPIED

PARKING SPACES - FIRST FLOOR WEST SUITE - 25 SPACES | SECOND FLOOR 35 SPACES

"We looked at a number of properties and Orbit Southern was able to provide first class office space within a well maintained business park. Having relocated our business to Heathrow Boulevard we have developed an excellent working relationship with Orbit Southern and we look forward to building that relationship further in the future."