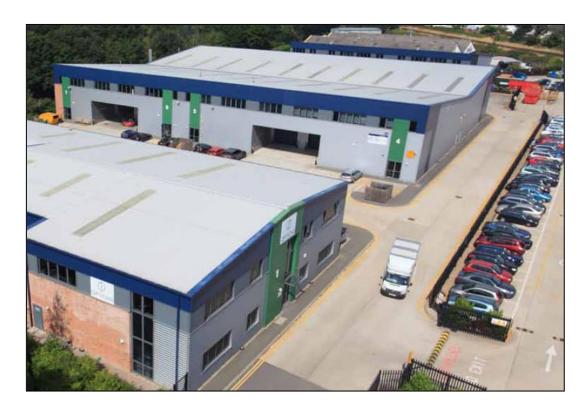

# Description

Kempton Gate was constructed in 2008 and is a very successful and popular development.

The site provides a total of 17 business units ranging in size from 2,620 sq ft (244 sq m) up to 9,205 sq ft (855 sq m).

Unit 11 is constructed from a steel portal frame and incorporates a first floor level offices.

#### **Amenities**

- Minimum 6m clear height
- 3 phase electricity
- Electrically operated loading doors
- First floor office
- On site car parking
- EPC C65