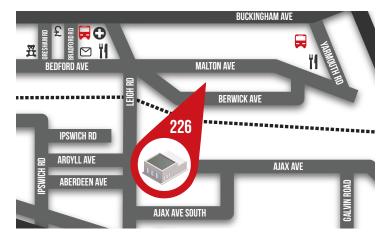

# DISTANCE BY ROAD MILES\*

| BURNHAM STATION           | 1.2 |  |
|---------------------------|-----|--|
| M4 JUNCTION 6, JUNCTION 7 | 1.5 |  |
| SLOUGH STATION            | 2.5 |  |
| MAIDENHEAD                | 4.5 |  |
| M40 JUNCTION 2            | 5.5 |  |
| M25 JUNCTION 15           | 11  |  |
| HEATHROW AIRPORT          | 10  |  |
| CENTRAL LONDON            | 23  |  |

# O DISTANCE BY RAIL MINS\*\*

| BURNHAM (CROSSRAIL SCHEDULED 2019) | 3  |
|------------------------------------|----|
| MAIDENHEAD                         | 7  |
| READING                            | 12 |
| LONDON (PADDINGTON)                | 18 |
| EALING BROADWAY                    | 19 |

## **#** LOCATION

- Less than 2 miles from Junctions 6 & 7 of the M4, which provides excellent access to the M25, the wider national motorway network and Heathrow Airport
- Two mainline railway stations within 3 miles, providing fast and direct rail access to London Paddington and scheduled to benefit from Crossrail in 2019