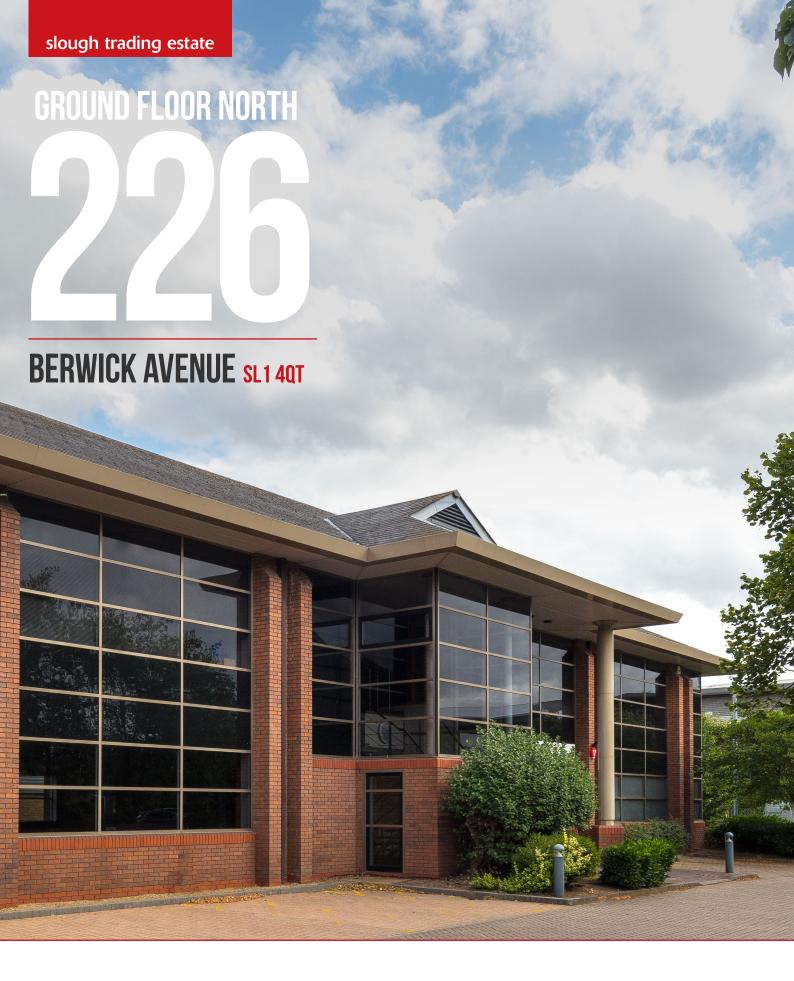

# **226** BERWICK AVE

### DESCRIPTION

The property comprises a fully fitted ground floor office providing an open plan workspace that is finished to a high specification. The brick and glazed exterior is set in an attractive landscaped setting that is ideal for access to the M4 and national road network, as well as rail connections to Central London and Heathrow Airport.

### **FEATURES**

- Fully refurbished
- · Suspended ceilings
- Raised access floor
- Fully carpeted
- · Comfort cooling
- Shared male and female WCs
- 10 car parking spaces