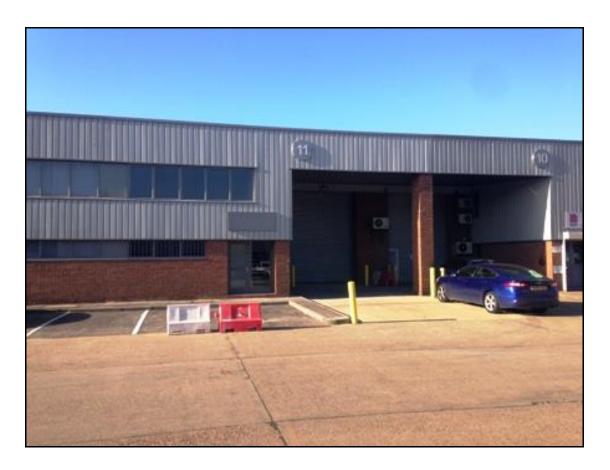

# Warehouse/Industrial Unit

2,652 sq ft (246.37 sq m)

Unit 11
Britannia Industrial Estate
Poyle Road
Colnbrook
SL3 OBH

Tel: 020 8707 3030

www.desouza.co.uk

Heathrow Office: 3 Maple Grove Business Centre, Lawrence Road, Hounslow TW4 6DR

## **Description**

Britannia Industrial Estate comprises 20 units arranged into 4 terraces, each being of steel portal frame construction with cladding to the upper parts of the elevations and loading doors to the front. The units benefit from the following amenities: