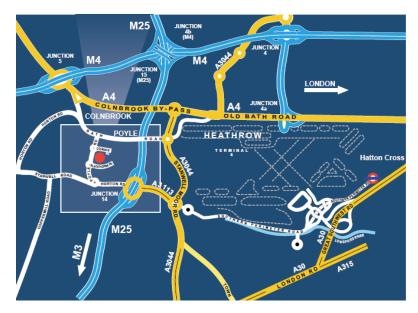

### Location

The estate is prominently situated on the Poyle Road in Colnbrook and is a short distance from Junction 14 of the M25 which provides excellent access to the national motorway network. Terminal 5 at Heathrow International Airport is approximately 2 miles to the east.