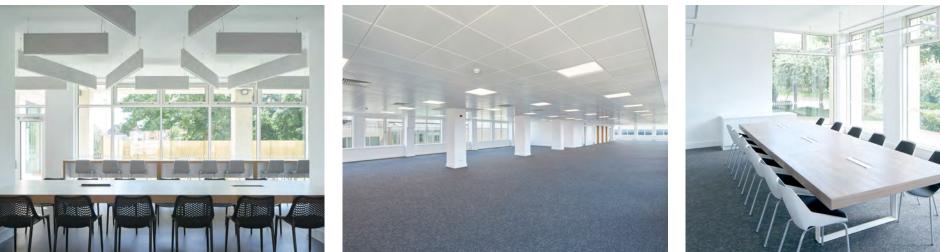

## **// BUILDING** SPECIFICATION

- Self contained floor plates

- each floor
- New LED lighting

- Extensively remodelled reception
- Striking new entrance canopy
- New male and female WCs on
- VAV air conditioning system
- 150 mm raised floors

- New large shower and changing facilities
- New on site refreshments facility
- On-site bicycle facilities
- New on site meeting rooms
- 150 on site parking spaces
- New interactive LiveWire LED wall
- 3 fully refurbished passenger lifts