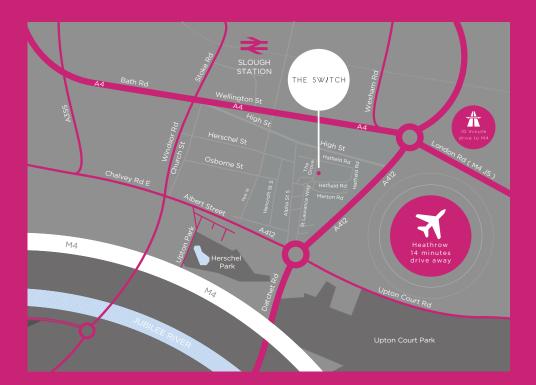

## **// L O C A T I O N**

Slough is located in the heart of the Thames Valley, within close proximity to Junctions 5, 6 and 7 of the M4 motorway.

Slough has long been established as a base for generating trade and industry. It is the headquarters to many multinationals such as HTC, Reckitt Benckiser, O2, Black & Decker and 4,600 other business enterprises.

#### Rail

| Windsor & Eton Central | 6 minutes  |
|------------------------|------------|
| London Paddington      | 18 minutes |
| Reading                | 14 minutes |

#### Drive

| Central London   | 21 miles   |
|------------------|------------|
| Heathrow Airport | 8.4 miles  |
| M4 J6            | 2.3 miles  |
| M25 J15          | 4.3 miles  |
| M40 J1A          | 6.8 miles  |
| M3 J2            | 12.2 miles |
| M1 J5A           | 23.6 miles |

#### Walk

| Slough High Street | 1 minute   |
|--------------------|------------|
| Slough Station     | 10 minutes |
| Slough Bus Station | 10 minutes |

#### Elizabeth Line (2019)

| London Paddington | 28 minutes |
|-------------------|------------|
| Bond Street       | 32 minutes |
| Liverpool Street  | 39 minutes |
| Canary Wharf      | 46 minutes |