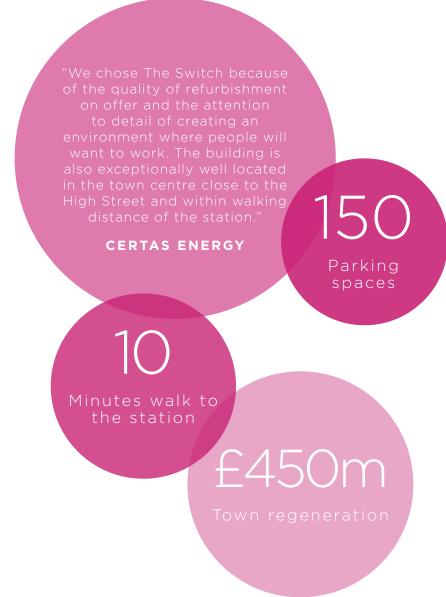

- New large shower and changing facilities
- New on site refreshments facility
- On-site bicycle facilities
- New on site meeting rooms
- 150 on site parking spaces
- New interactive LiveWire LED wall
- 3 fully refurbished passenger lifts

## **XAVAILABILITY**

| FLOOR  | Sq ft  | Sq m          |
|--------|--------|---------------|
| Ground | 3,012  | 279.8 NOW LET |
| 1st    | 10,511 | 976.5         |
| 2nd    | 10,512 | 976.6         |
| 3rd    | 9,848  | 914.9         |
| 4th    | 5,222  | 485.1         |
| 5th    | 5,219  | 484.9         |
| 6th    | 5,219  | 484.9         |
| 7th    | 5,214  | 484.4         |
| 8th    | 5,217  | 484.7         |
| 9th    | 5,204  | 483.5         |
| Total  | 65,178 | 6,055.3       |

#### Walk

| Slough High Street | 1 minute   |
|--------------------|------------|
| Slough Station     | 10 minutes |
| Slough Bus Station | 10 minutes |