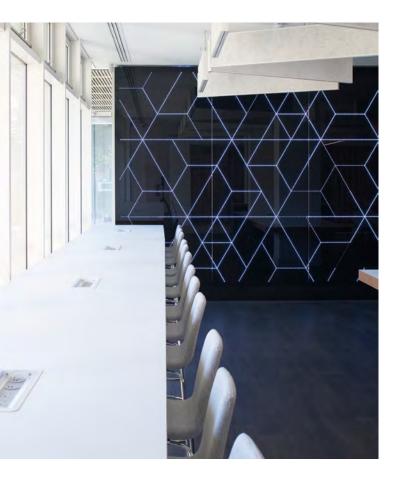

## **// BUILDING** SPECIFICATION

- Self contained floor plates

- each floor
- New LED lighting

- Extensively remodelled reception
- Striking new entrance canopy
- New male and female WCs on
- VAV air conditioning system
- 150 mm raised floors

- New large shower and changing facilities
- New on site refreshments facility
- On-site bicycle facilities
- New on site meeting rooms
- 150 on site parking spaces
- New interactive LiveWire LED wall
- 3 fully refurbished passenger lifts