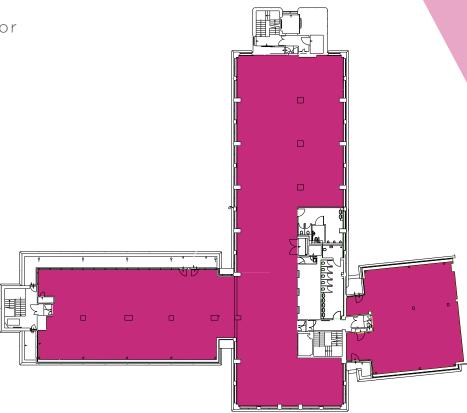

s
- New on site refreshments facility
- On-site bicycle facilities
- New on site meeting rooms
- 150 on site parking spaces
- New interactive LiveWire LED wall
- 3 fully refurbished passenger lifts

## **XAVAILABILITY**

| FLOOR  | Sq ft  | Sq m          |
|--------|--------|---------------|
| Ground | 3,012  | 279.8 NOW LET |
| 1st    | 10,511 | 976.5         |
| 2nd    | 10,512 | 976.6         |
| 3rd    | 9,848  | 914.9         |
| 4th    | 5,222  | 485.1         |
| 5th    | 5,219  | 484.9         |
| 6th    | 5,219  | 484.9         |
| 7th    | 5,214  | 484.4         |
| 8th    | 5,217  | 484.7         |
| 9th    | 5,204  | 483.5         |
| Total  | 65,178 | 6,055.3       |



## *HFLOOR LAYOUT*

#### Flexible, efficient floorplates capable of subdivision

First Floor - Third Floor



Floor areas provided in accordance with IPMS3 - Offices

### **MGROUND FLOOR LAYOUT**



Fourth Floor - Ninth Floor







#### 

## **// L O C A T I O N**

Slough is located in the heart of the Thames Valley, within close proximity to Junctions 5, 6 and 7 of the M4 motorway.

Slough has long been established as a base for generating trade and industry. It is the headquarters to many multinationals such as HTC, Reckitt Benckiser, O2, Black & Decker and 4,600 other business enterprises.

Slough has an abundance of offerings available either in the town itself or within close proximity. On your doorstep you will find a fantastic selection of retail amenities including Debenhams, Marks & Spencer, River Island, Next, Boots and WH Smith.

Local eateries and cafés include Pizza Express, Starbu