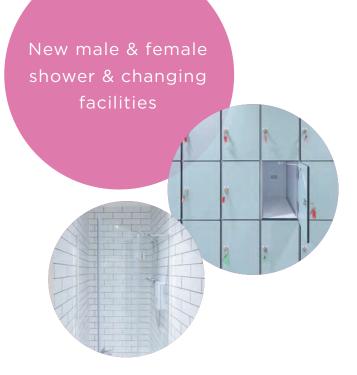

- New large shower and changing facilities
- New on site refreshments facility
- On-site bicycle facilities
- New on site meeting rooms
- 150 on site parking spaces
- New interactive LiveWire LED wall
- 3 fully refurbished passenger lifts