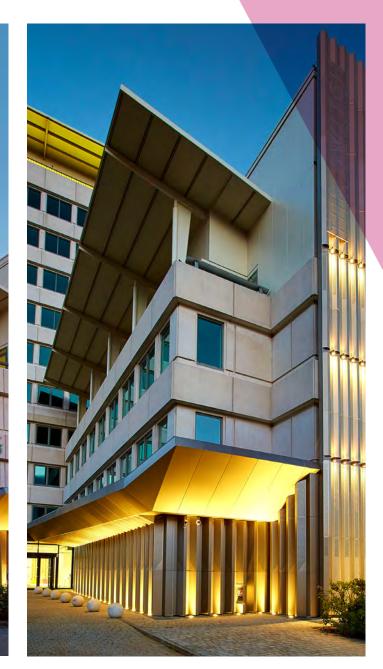

## A unique opportunity to acquire Grade A refurbished offices in the heart of Slough.

The Switch has undergone an extensive refurbishment programme throughout and now provides a striking building with a new remodelled larger reception and new entrance canopy transforming the building.

## **// BUILDING** SPECIFICATION

- Self contained floor plates

- each floor
- New LED lighting

- Extensively remodelled reception
- Striking new entrance canopy
- New male and female WCs on
- VAV air conditioning system
- 150 mm raised floors

- New large shower and changing facilities
- New on site refreshments facility
- On-site bicycle facilities
- New on site meeting rooms
- 150 on site parking spaces
- New interactive LiveWire LED wall
- 3 fully refurbished passenger lifts