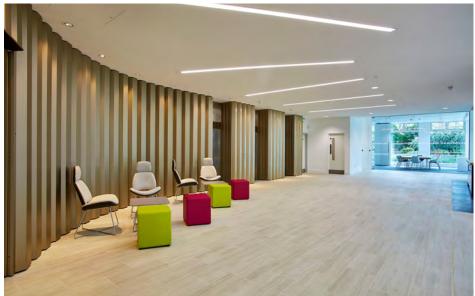

## A unique opportunity to acquire Grade A refurbished offices in the heart of Slough.

The Switch has undergone an extensive refurbishment programme throughout and now provides a striking building with a new remodelled larger reception and new entrance canopy transforming the building.

## **// BUILDING** SPECIFICATION

- Self contained floor plates

- each floor
- New LED lighting

- Extensively remodelled reception
- Striking new entrance canopy
- New male and female WCs on
- VAV air conditioning system
- 150 mm raised floors