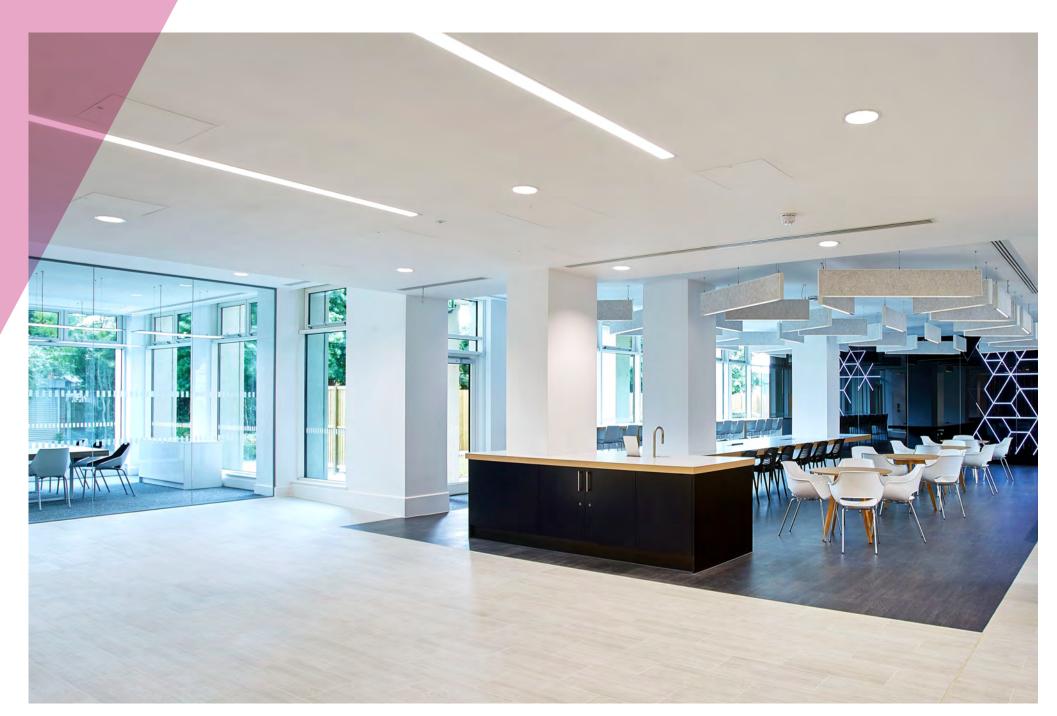

## **// BUILDING** SPECIFICATION

- Self contained floor plates

- each floor
- New LED lighting

- Extensively remodelled reception
- Striking new entrance canopy
- New male and female WCs on
- VAV air conditioning system
- 150 mm raised floors

- New large shower and changing facilities
- New on site refreshments facility
- On-site bicycle facilities
- New on site meeting rooms
- 150 on site parking spaces
- New interactive LiveWire LED wall
- 3 fully refurbished passenger lifts