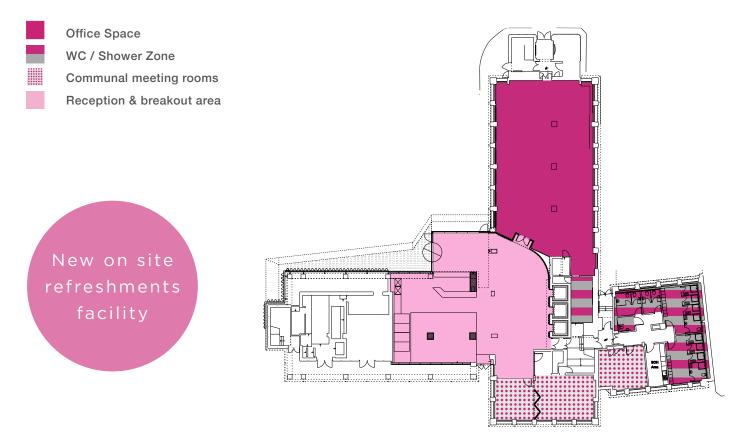

- New large shower and changing facilities
- New on site refreshments facility
- On-site bicycle facilities
- New on site meeting rooms
- 150 on site parking spaces
- New interactive LiveWire LED wall
- 3 fully refurbished passenger lifts

## *HFLOOR LAYOUT*

#### Flexible, efficient floorplates capable of subdivision

First Floor - Third Floor

Floor areas provided in accordance with IPMS3 - Offices