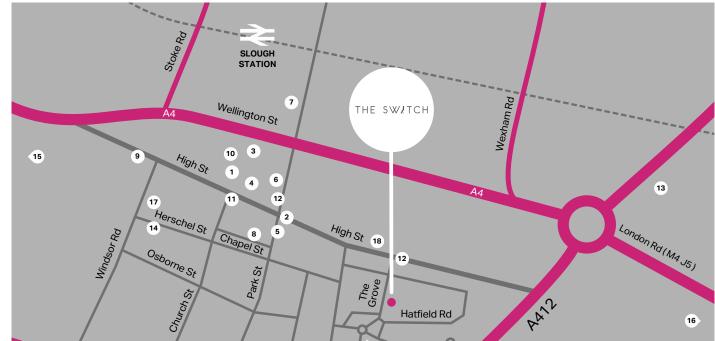

#### Amenities

#### RETAIL

| 1) Marks & Spencer | 9) Pizza Express |
|--------------------|------------------|
| 2) River Island    | 10) Costa        |
| 3) H&M             | 11) Starbucks    |
| 4) Debenhams       | 12) Nando's      |
| 5) Boots           |                  |
| 6) Next            |                  |
| 7) Tesco           |                  |
| 8) WH Smith        |                  |

RESTAURANTS

#### HOTELS

- 13) Premier Inn
- 14) Travelodge
- 15) Copthorne Hotel
- 16) Marriott Hotel

#### GYMS

17) Buzz gym 18) Easy gym