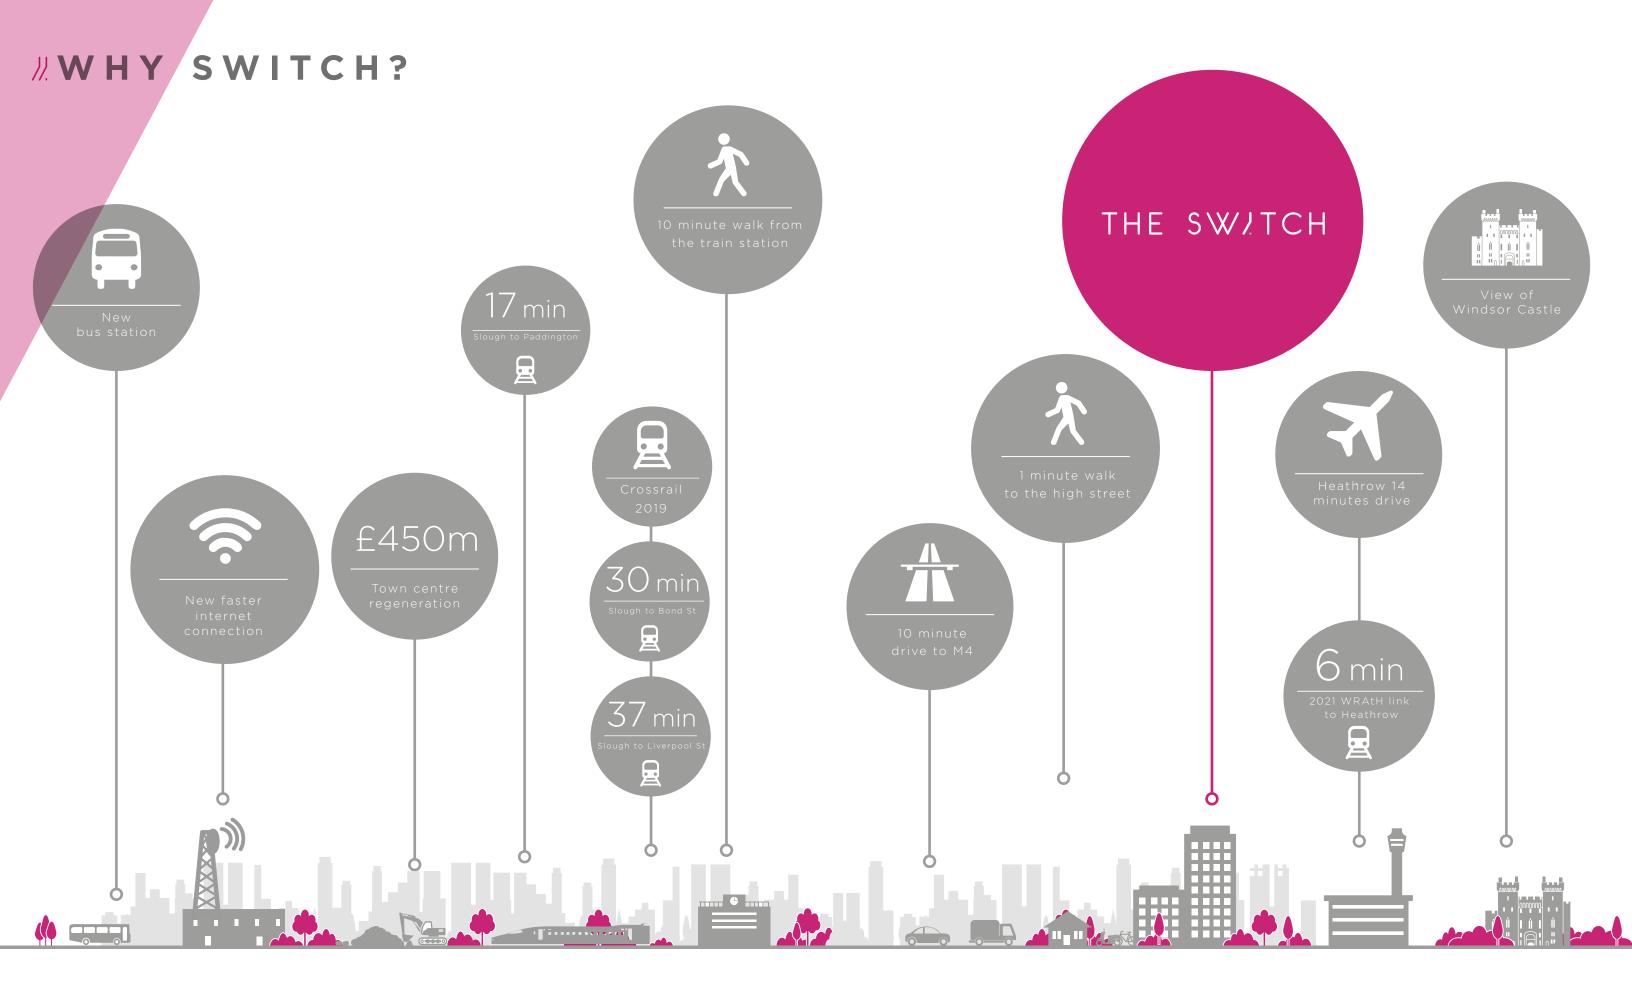

## **// L O C A T I O N**

Slough is located in the heart of the Thames Valley, within close proximity to Junctions 5, 6 and 7 of the M4 motorway.

Slough has long been established as a base for generating trade and industry. It is the headquarters to many multinationals such as HTC, Reckitt Benckiser, O2, Black & Decker and 4,600 other business enterprises.

Slough has an abundance of offerings available either in the town itself or within close proximity. On your doorstep you will find a fantastic selection of retail amenities including Debenhams, Marks & Spencer, River Island, Next, Boots and WH Smith.

Local eateries and cafés include Pizza Express, Starbucks and Costa Coffee. Café Rouge, The Flaming Cow, Gilbey's Restaurant and Côte Brasserie can be found a few miles away in Windsor and Eton. The famous Waterside Inn and The Fat Duck in Bray are also within easy reach of The Switch.

For those looking for a more active offering the town provides access to both easyGym and Buzz Gym, LA fitness, Empire Cinema, Slough Ice Arena and Jump In trampoline park. Stoke Park Country Club, Legoland Windsor, Ascot Racecourse and Royal Windsor Racecourse can also be found within a short driving distance.

#### Rail

| Windsor & Eton Central | 6 minutes  |
|------------------------|------------|
| London Paddington      | 18 minutes |
| Reading                | 14 minutes |

#### Drive

| Central London   | 21 miles   |
|------------------|------------|
| Heathrow Airport | 8.4 miles  |
| M4 J6            | 2.3 miles  |
| M25 J15          | 4.3 miles  |
| M40 J1A          | 6.8 miles  |
| M3 J2            | 12.2 miles |
| M1 J5A           | 23.6 miles |

#### Walk

| Slough High Street | 1 minute   |
|--------------------|------------|
| Slough Station     | 10 minutes |
| Slough Bus Station | 10 minutes |

#### Elizabeth Line (2019)

| London Paddington | 28 minutes |
|-------------------|------------|
| Bond Street       | 32 minutes |
| Liverpool Street  | 39 minutes |
| Canary Wharf      | 46 minutes |