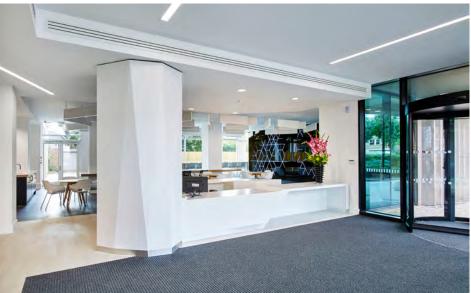

## A unique opportunity to acquire Grade A refurbished offices in the heart of Slough.

The Switch has undergone an extensive refurbishment programme throughout and now provides a striking building with a new remodelled larger reception and new entrance canopy transforming the building.

## **// BUILDING** SPECIFICATION

- Self contained floor plates

- each floor
- New LED lighting

- Extensively remodelled reception
- Striking new entrance canopy
- New male and female WCs on
- VAV air conditioning system
- 150 mm raised floors