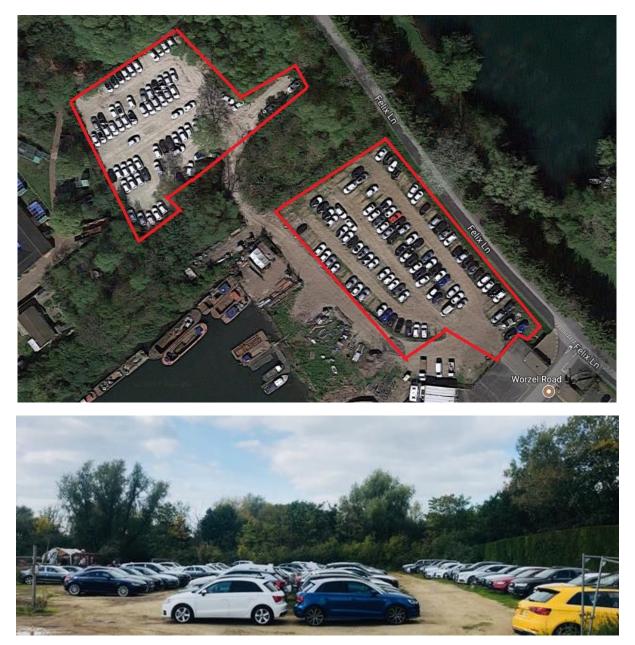

## **Car Parking Land for Approximately 240 Cars**

Approximately 1 acre site 4,239 sq m / 45,630 sq ft

#### **Schedule of Areas**

| Area      | Size (approx.)                        | Car Parking    |
|-----------|---------------------------------------|----------------|
| Field One | 64 m x 36 m (2,304 sq m/24,800 sq ft) | Circa 135 cars |
| Field Two | 45 m x 43 m (1,935 sq m/20,829 sq ft) | Circa 105 cars |
| Total     | 1.05 acre (4,239 sq m/45,630 sq ft)   | Circa 240 cars |

#### Amenities

- Secure site
- 1.8m palisade fencing
- CCTV on main gate/entrance