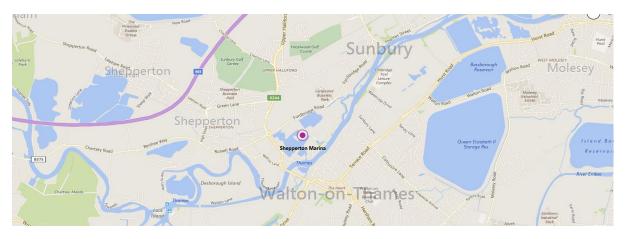

### Location

Shepperton Marina is located between Sunbury-on-Thames and Shepperton and is north of Walton - on - Thames. The site is accessed from Felix Lane off Fordbridge Road. The M3 (Junction 1) is within 2 miles and provides access the motorway network and Central London. The site is well located for Heathrow Airport which is approximately 7 miles.