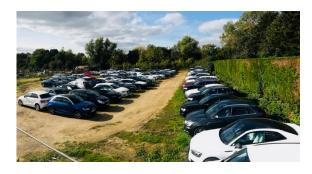

## **Car Parking Land for Approximately 240 Cars**

Approximately 1 acre site 4,239 sq m / 45,630 sq ft

#### Amenities

- Secure site
- 1.8m palisade fencing
- CCTV on main gate/entrance