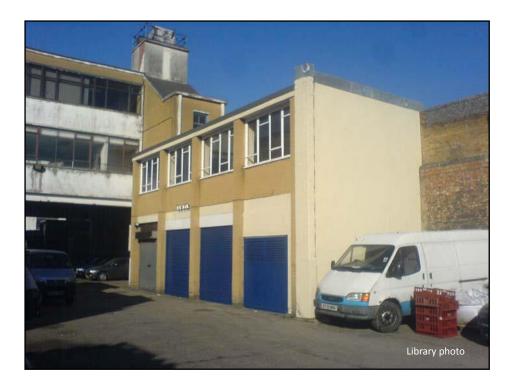

### Description

Unit 24 comprises of a business unit of a brick construction of approximately 1,140 sq.ft. split over two floors. The ground floor is laid out as a storage area with an office area on the first floor.

#### Amenities

- Allocated Parking
- Two roller shutter doors
- Separate personnel door with security
  shutter
- EPC E119

- Fluorescent lighting
- 3 phase power
- WC