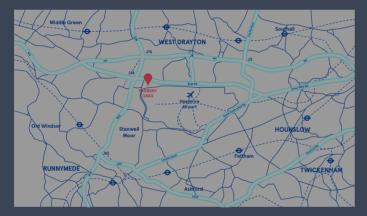

#### LOCATION

Padbury Oaks is located on the south side of the Bath Road in Longford close to Heathrow Airport and approximately 2 miles from Junction 14 of the M25 via the A3044 and 3 miles from Junction 5 of the M4 via the A4 (Colnbrook by-pass). Bus numbers 81 and 423 stop directly outside the estate and provide public transport to the airport terminals, underground network and local area.