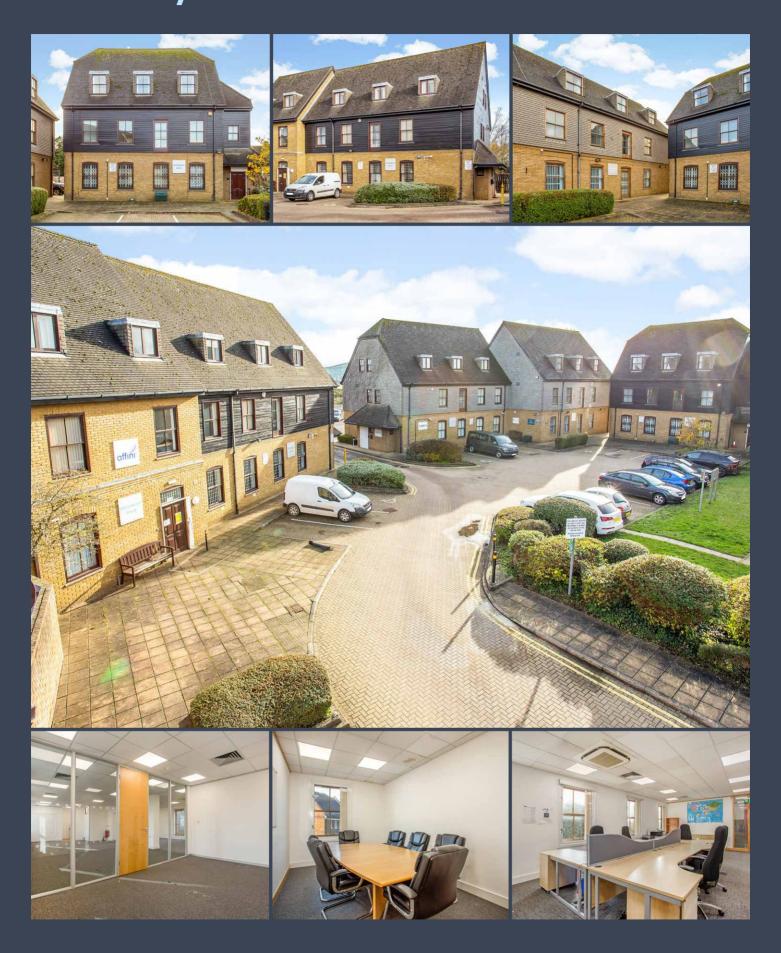

# **DESCRIPTION**

Padbury Oaks comprises a courtyard development of purpose built office buildings with allocated on site car parking. The buildings provide flexible office accommodation in an excellent business environment.

- Suites and self-contained buildings available
- Existing private offices and meeting rooms
- Kitchens
- Comfort cooling
- LED Lighting
- On site car parking
- Bus stop

#### KINGSBRIDGE HOUSE

A self-contained refurbished building with existing offices, meeting rooms and kitchens

| TOTAL        | 2,825 sq ft | 262 sq m |
|--------------|-------------|----------|
| Second Floor | 806 sq ft   | 75 sq m  |
| First Floor  | 1,014 sq ft | 94 sq m  |
| Ground Floor | 1,005 sq ft | 93 sq m  |
|              | SQ FT       | SQ M     |

### HIGHBRIDGE HOUSE

A refurbished first floor office with 2 existing glass partitioned offices/ meeting rooms

|             | SQ FT       | SQ M    |
|-------------|-------------|---------|
| First Floor | 1 014 sa ft | 94 sa m |

#### **STONEBRIDGE HOUSE**

A first floor suite benefiting from an existing fit our with private offices, meeting room and kitchen

|             | SQ FT       | SQ M    |
|-------------|-------------|---------|
| First Floor | 1,014 sq ft | 94 sq m |