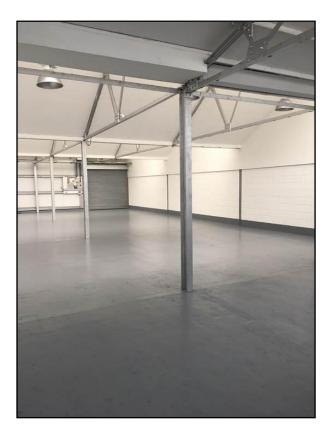

#### Description

Unit 23C comprises a single storey unit warehouse unit measuring 1,954 sq ft

#### Amenities

- 3 phase power
- Roller Shutter
- WC
- Parking

- Sodium Lighting
- Refurbished
- Gas
- EPC Rating C