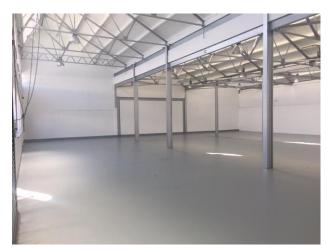

### **Description**

Units 24 comprises a unit measuring 4,725 sq ft with double height and roller shutter.

#### **Amenities**

- 3 phase power
- Roller Shutter
- WC
- Parking

- Sodium Lighting
- Refurbished
- Gas
- EPC Rating C68