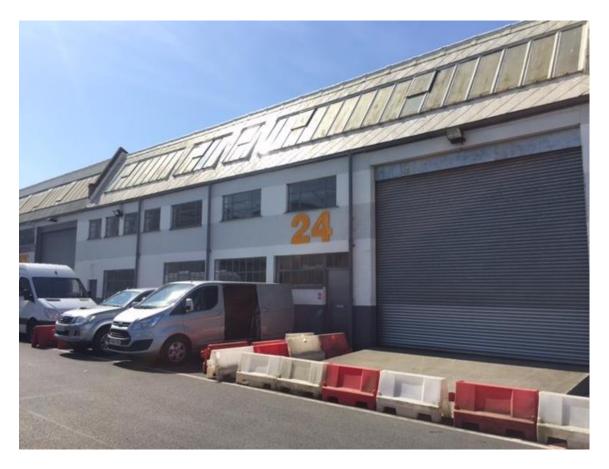

## **INDUSTRIAL/WAREHOUSE UNIT**

4,725 SQ FT (439 SQ M)

Units 24 Slough Business Park 94 Farnham Road SL1 3FQ

Tel: 020 8707 3030

www.desouza.co.uk

Heathrow Office: 3 Maple Grove Business Centre, Lawrence Road, Hounslow TW4 6DR

### **Description**

Units 24 comprises a unit measuring 4,725 sq ft with double height and roller shutter.