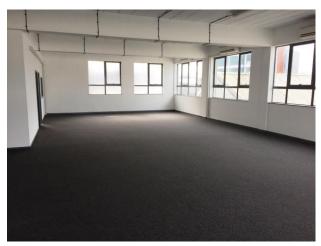

#### Description

Unit 27 comprises a two-storey unit warehouse unit measuring 4,103 sq ft with offices on the first floor.