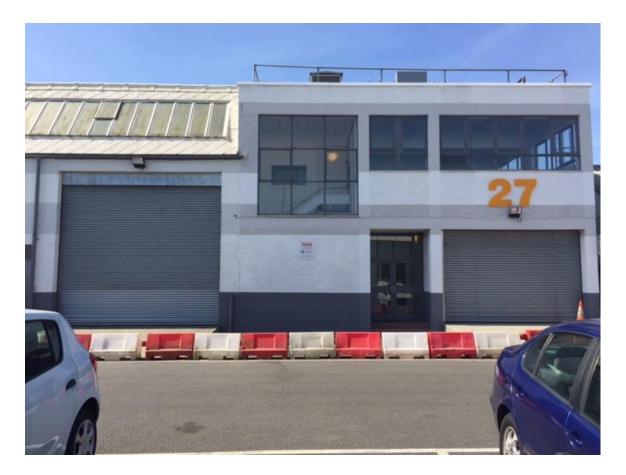

### **INDUSTRIAL/WAREHOUSE UNIT**

4,103 SQ FT (381 SQ M)

Units 27 Slough Business Park 94 Farnham Road SL1 3FQ

#### Description

Unit 27 comprises a two-storey unit warehouse unit measuring 4,103 sq ft with offices on the first floor.