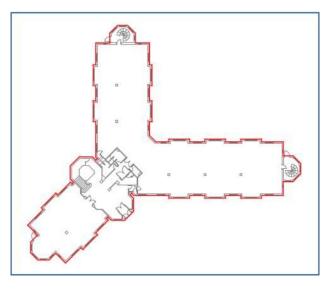

### **Description**

Inbucon House comprises a modern 2 storey office building arranged as three wings with a central core. It benefits from air-conditioning, raised floors and an 8 person passenger lift. The entire first floor office area is available extending to 7,380 sq ft (685 sq m).