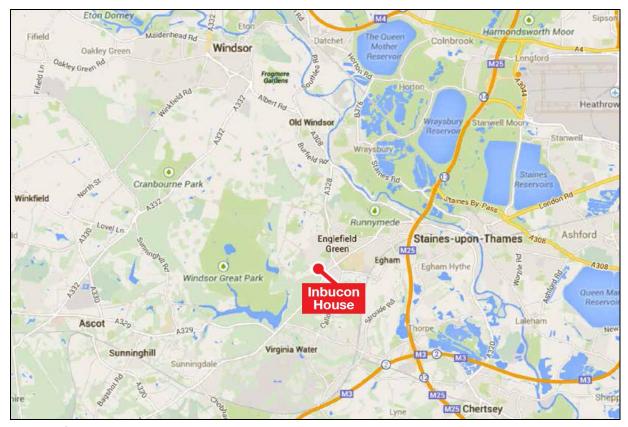

### Location

Inbucon House is in an attractive rural setting close to the Royal Parks and within walking distance of Virginia Waters and Savill Gardens. The building offers modern office accommodation with excellent parking in a secluded environment. The estate's setting coupled with easy access to the M25 has attracted global companies such as OKI, Intersoft and Zayo.