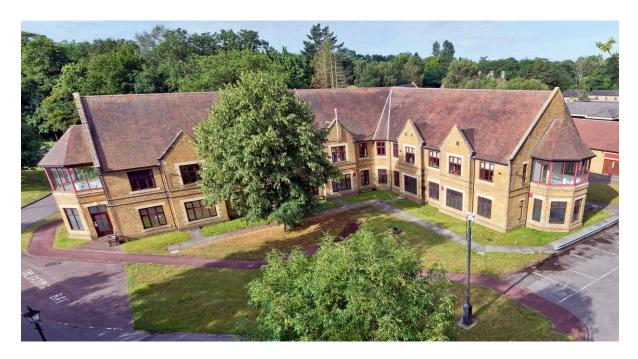

# Inbucon House, Wick Road, Egham TW20 0HR

### Location

Inbucon House is in an attractive rural setting close to the Royal Parks and within walking distance of Virginia Waters and Savill Gardens. The building offers modern office accommodation with excellent parking in a secluded environment. The estate's setting coupled with easy access to the M25 has attracted global companies such as OKI, Intersoft and Zayo.

### **Description**

Inbucon House comprises a modern 2 storey office building arranged as three wings with a central core. It benefits from air-conditioning, raised floors and an 8 person passenger lift. The entire first floor office area is available extending to 7,380 sq ft (685 sq m).