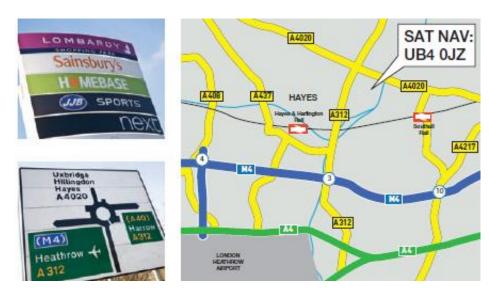

#### Location

Brook Industrial Estate is situated just off the Uxbridge Road and is approached via Springfield Road and Bullsbrook Road. The estate is conveniently located near to the Hayes bypass which allows easy access to Junction 3 of the M4 and Heathrow Airport.