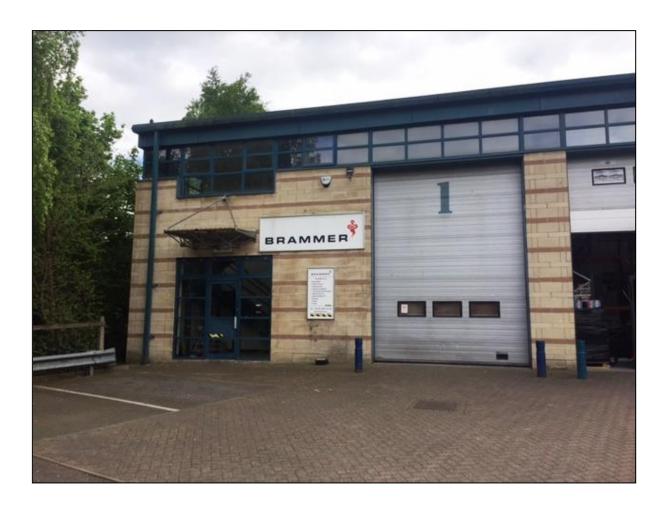

## INDUSTRIAL/WAREHOUSE UNIT

2,072 SQ FT (192.4 SQ M)

Unit 1 Brook Industrial Estate Springfield Road Hayes UB4 OJZ

Tel: 020 8707 3030

www.desouza.co.uk

Heathrow Office: 3 Maple Grove Business Centre, Lawrence Road, Hounslow TW4 6DR

### Description

The Brook Industrial Estate is a popular and well managed estate designed to meet the needs of small business. It was constructed in the early 1990s to a high standard. The units are of steel portal frame construction with brick elevations and good natural light. Each unit has its own allocated parking.

#### **Amenities**

- Up and over loading door
- Eaves height of 5.84m (19ft)
- 3 phase power
- 750lbs per sq ft floor loading
- WC
- Allocated car parking spaces
- EPC D85
- Secure gated estate