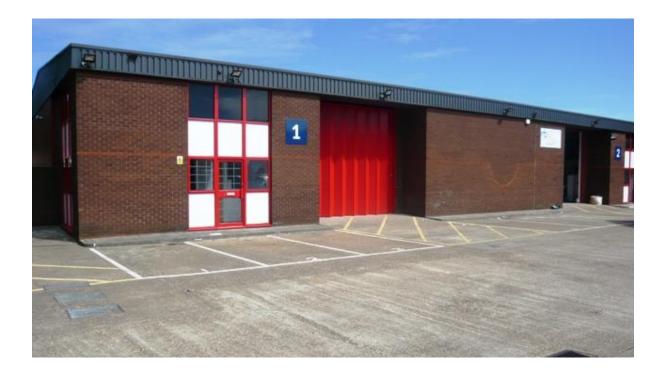

### **Description**

Dockwells Industrial Estate has 5 industrial units of approximately 1,150 sq ft and 3,773 sq ft of space.

The units were constructed in the 1980s and are of brick construction with metal cladding. The available unit comprises 3,773 sq ft including ground floor office space and benefits from a single concertina loading door and separately metered gas, electricity and water.