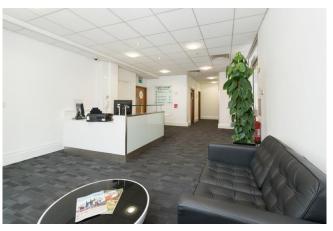

## **Description**

Quest House is a self-contained office building arranged over 5 floors with secure basement and surface level parking and manned reception.

The available suite is on the 4<sup>th</sup> floor and extends to 2,620 sq ft. The accommodation has been comprehensively refurbished.

### **Amenities**

- Refurbished offices
- Manned Reception
- Kitchenette Shower & WC's
- Double Glazed Windows
- 4 Pipe Fan Coil Conditioning
- LED Lighting
- Allocated car parking spaces