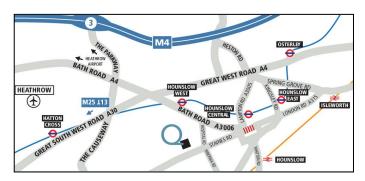

### Location

Quest House is prominently located on Staines Road (A315) in Hounslow within walking distance of the town Centre.

It is also conveniently located for Hounslow Central (Piccadilly Line) and main line services at Hounslow Station.