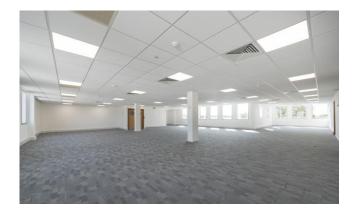

## **Description**

Quest House is a self-contained office building arranged over 5 floors with secure basement and surface level parking and manned reception.

The available suite is on the 4<sup>th</sup> floor and extends to 2,620 sq ft. The accommodation has been comprehensively refurbished.

### **Amenities**

- Refurbished offices
- Manned Reception
- Kitchenette Shower & WC's
- Double Glazed Windows
- 4 Pipe Fan Coil Conditioning
- LED Lighting
- Allocated car parking spaces