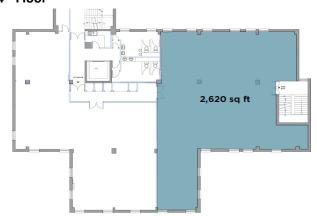

#### 4th Floor

## **Description**

Quest House is a self-contained office building arranged over 5 floors with secure basement and surface level parking and manned reception.

The available suite is on the 4<sup>th</sup> floor and extends to 2,620 sq ft. The accommodation has been comprehensively refurbished.