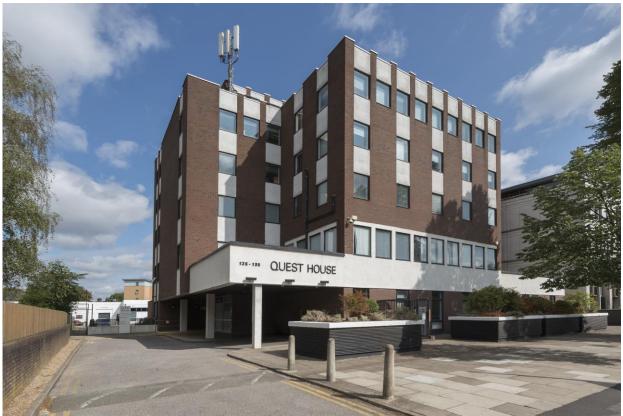

# Quest House, 123-135 Staines Road, Hounslow TW3 3JB

## **Description**

Quest House is a self-contained office building arranged over 5 floors with secure basement and surface level parking and manned reception.

The available suite is on the 4<sup>th</sup> floor and extends to 2,620 sq ft. The accommodation has been comprehensively refurbished.