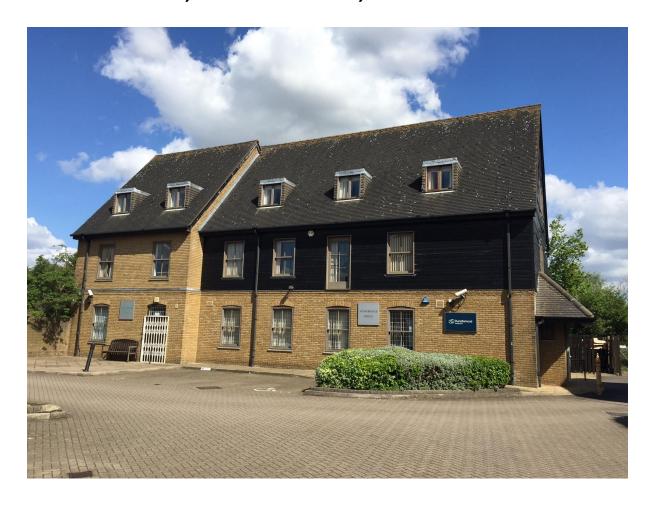

# MIDDLEBRIDGE HOUSE & STONEBRIDGE HOUSE PADBURY OAKS, 579 BATH ROAD, HEATHROW UB7 0EW

#### Location

Middlebridge & Stonebridge House are located at Padbury oaks, a courtyard development offering flexible office space on the south side of Bath road in Longford.

The property is approximately 2 miles from junction 14 of the M25 providing excellent access to the M4, M3 and extensive motorway network.

#### **Description**

Middlebridge House and Stonebridge House are 2 self-contained buildings providing office accommodation over 3 floors. They are currently interconnected providing a single building of 5,123 sq ft.