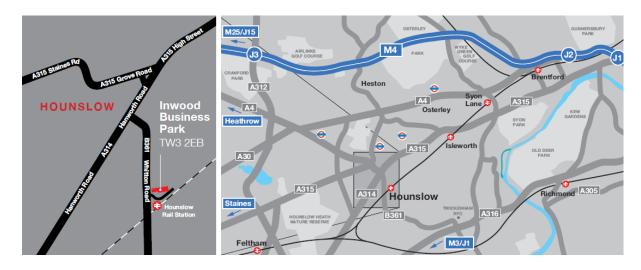

#### Location

The property is located to the rear of Inwood Business Park, Whitton Road, adjacent to Hounslow BR station. Hounslow town centre is within 2 miles and provides banking and retail facilities. The M4 and M3 motorways are within 5 miles and Heathrow airport is approximately 4 miles.