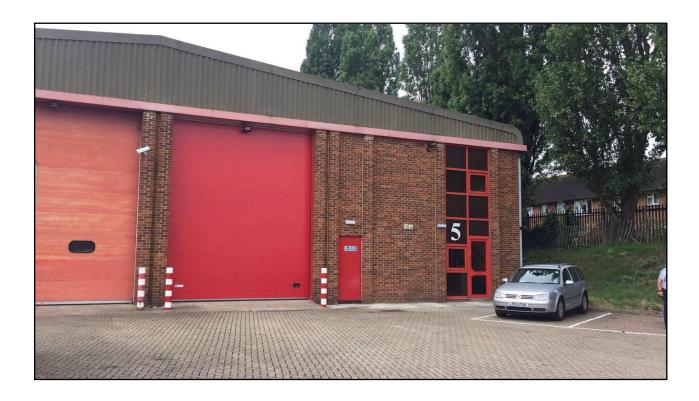

### **Description**

Unit 5 is a single storey warehouse unit with offices on the ground and first floor. The unit was built in the mid 1980's and is of steel portal frame with part brick, part cladding elevations and a glazed elevation to the office section. The unit extends to approximately 3,036 sq ft (282 sq m) and benefits from 4 car parking spaces.

#### **Amenities:**

- 6.1 min eaves height
- Full height loading door
- 3 phase power
- Carpeting throughout
- Male/Female toilets
- Ground and first floor office
- Car Parking
- EPC D87