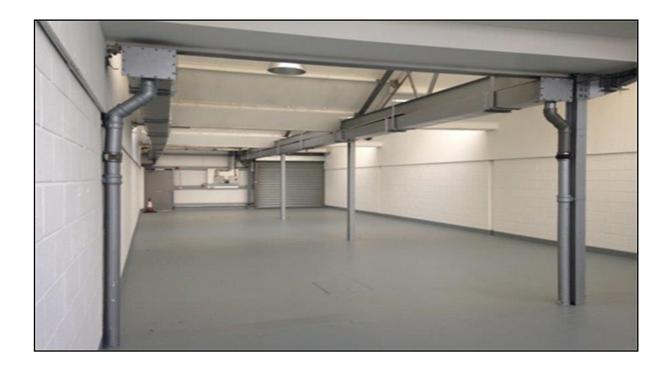

### **Description**

Units 7 comprises an industrial/warehouse unit with parking. The lowest point is 2.7m rising to 5.53m.