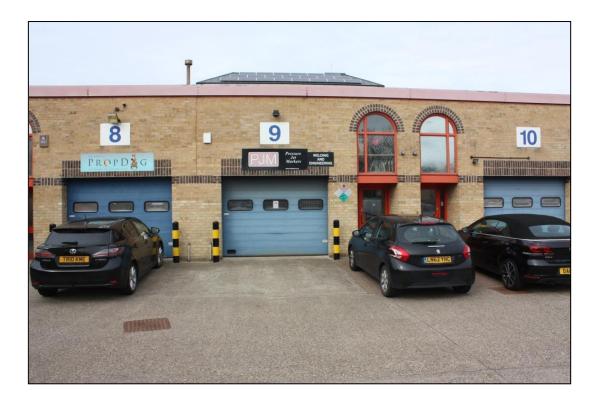

# INDUSTRIAL/WAREHOUSE UNIT

925 SQ FT (86 SQ M)

Unit 9 Mill Farm Business Park Millfield Road Hounslow TW4 5PY

Tel: 020 8707 3030

www.desouza.co.uk

Heathrow Office: 3 Maple Grove Business Centre, Lawrence Road, Hounslow TW4 6DR

### **Description**

Unit 9 comprises a modern industrial/warehouse unit with parking.