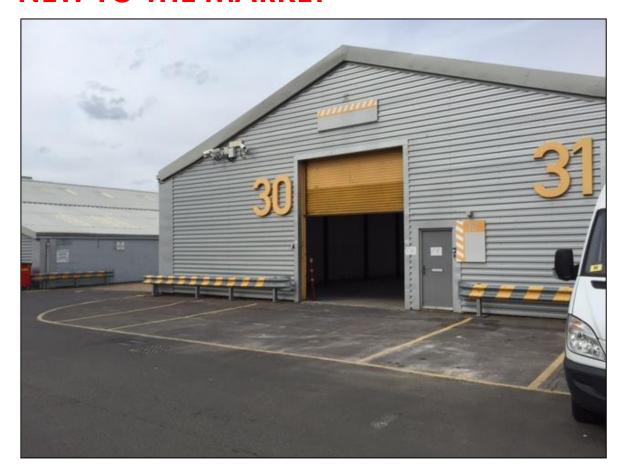

# **INDUSTRIAL/WAREHOUSE UNIT**

3,520 sq ft (327 sq m)

Unit 30
Phoenix Distribution Park
Phoenix Way
Heston
TW5 9NB

Tel: 020 8707 3030

www.desouza.co.uk

Heathrow Office: 3 Maple Grove Business Centre, Lawrence Road, Hounslow TW4 6DR

### Location

Unit 30 is located on the Phoenix Distribution Park, Phoenix Way, Heston adjacent to The Heston Service Station on the M4 motorway.

Access is off Cranford Lane which is approximately 1 mile from junction 3 of the M4 motorway and 2 miles from Heathrow Airport.

## **Description**

Unit 30 comprises a single storey warehouse unit.

The building benefits from

- 3 phase power
- Allocated parking
- 16' eaves height
- Electric Roller shutter
- Lighting
- 24/7 security